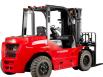

## **Manforce** FD70

hangzhou, Zhejiang, China

## onQ-66087

FORKLIFTS - COUNTER BALANCE ICE

NEW - SALE

**Date Listed** 15 Jul 2025 FD70 Reference **Power Type** Diesel

**Lift Capacity** 7,000 kg(15,432 lb) Triplex (3 Stage) **Mast Type Maximum Lift Height** 4,500 mm(177 in)

Pneumatic Tyre Type

**Machine Height** 2,495 mm(98 in) (Mast Lowered)

**Machine Features** Mast full free lift

Mast container entry Load backrest Overhead Guard Front wheel drive Fork positioner Side shift

## ADDITIONAL INFORMATION

Manforce 7ton IC Forklift: a powerhouse of durability. performance, andmodern design, meticulously crafted to meet the diverse demands of various industrial applications. This internal combustion forklift combines robust construction with cutting-edge features, offering a retiable and efficient solution for your material handling needs.