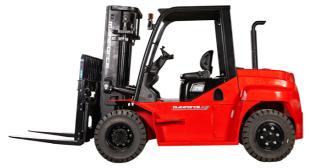

## **Manforce** FD70

hangzhou, Zhejiang, China

## onQ-66087

FORKLIFTS - COUNTER BALANCE ICE

NEW - SALE

**Date Listed** 15 Jul 2025 FD70 Reference **Power Type** Diesel

**Lift Capacity** 7,000 kg(15,432 lb) Triplex (3 Stage) **Mast Type Maximum Lift Height** 4,500 mm(177 in)

Pneumatic Tyre Type

**Machine Height** 2,495 mm(98 in) (Mast Lowered)

**Machine Features** Mast full free lift

Mast container entry Load backrest Overhead Guard Front wheel drive Fork positioner Side shift

## ADDITIONAL INFORMATION

Manforce 7ton IC Forklift: a powerhouse of durability. performance, andmodern design, meticulously crafted to meet the diverse demands of various industrial applications. This internal combustion forklift combines robust construction with cutting-edge features, offering a retiable and efficient solution for your material handling needs.