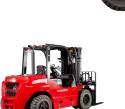

## **Manforce** FD70

hangzhou, Zhejiang, China

## onQ-66087

FORKLIFTS - COUNTER BALANCE ICE

NEW - SALE

**Date Listed** 15 Jul 2025 FD70 Reference **Power Type** Diesel

**Lift Capacity** 7,000 kg(15,432 lb) Triplex (3 Stage) **Mast Type Maximum Lift Height** 4,500 mm(177 in)

## ADDITIONAL INFORMATION

Manforce 7ton IC Forklift: a powerhouse of durability. performance, andmodern design, meticulously crafted to meet the diverse demands of various industrial applications. This internal combustion forklift combines robust construction with cutting-edge features, offering a retiable and efficient solution for your material handling needs.