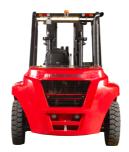

Pneumatic Tyre Type

**Machine Height** 2,495 mm(98 in) (Mast Lowered)

**Machine Features** Mast full free lift

Mast container entry Load backrest Overhead Guard Front wheel drive Fork positioner Side shift

## ADDITIONAL INFORMATION

Manforce 7ton IC Forklift: a powerhouse of durability. performance, andmodern design, meticulously crafted to meet the diverse demands of various industrial applications. This internal combustion forklift combines robust construction with cutting-edge features, offering a retiable and efficient solution for your material handling needs.