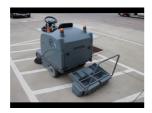

# Ice

IS1100RIDER-SWEEPER 2016 USD 8,350

Morgantown, Pennsylvania, United States

#### onQ-66215

INDUSTRIAL SWEEPERS

| USED - SALE   |                  |
|---------------|------------------|
| Date Listed   | 28 Jun 2025      |
| Reference     | 1EQ12419         |
| Serial Number | 00112            |
| Power Type    | Battery Electric |

#### ADDITIONAL INFORMATION

ICE iS1100 Rider Sweeper with 51" sweep path, 21 cubic foot hopper, safety lights and panel filter. Battery powered with a 3 hour run time with full charge. Comes with balance of 5-year factory warranty.