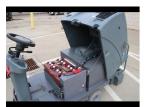

# Ice

IS1100RIDER-SWEEPER 2016 USD 8,350

Morgantown, Pennsylvania, United States

#### onQ-66215

INDUSTRIAL SWEEPERS

| USED - SALE   |                  |
|---------------|------------------|
| Date Listed   | 28 Jun 2025      |
| Reference     | 1EQ12419         |
| Serial Number | 00112            |
| Power Type    | Battery Electric |

#### ADDITIONAL INFORMATION

ICE iS1100 Rider Sweeper with 51" sweep path, 21 cubic foot hopper, safety lights and panel filter. Battery powered with a 3 hour run time with full charge. Comes with balance of 5-year factory warranty.