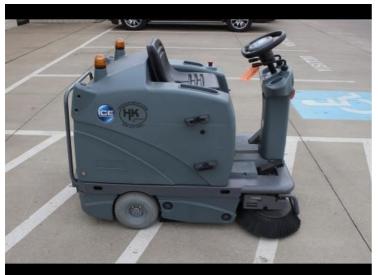

# Ice

IS1100RIDER-SWEEPER 2016 USD 8,350

Morgantown, Pennsylvania, United States

#### onQ-66215

INDUSTRIAL SWEEPERS

| USED - SALE   |                  |
|---------------|------------------|
| Date Listed   | 28 Jun 2025      |
| Reference     | 1EQ12419         |
| Serial Number | 00112            |
| Power Type    | Battery Electric |

#### ADDITIONAL INFORMATION

ICE iS1100 Rider Sweeper with 51" sweep path, 21 cubic foot hopper, safety lights and panel filter. Battery powered with a 3 hour run time with full charge. Comes with balance of 5-year factory warranty.