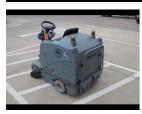

# Ice

IS1100RIDER-SWEEPER 2016 USD 8,350

Morgantown, Pennsylvania, United States

#### onQ-66215

INDUSTRIAL SWEEPERS

| USED - SALE   |                  |
|---------------|------------------|
| Date Listed   | 28 Jun 2025      |
| Reference     | 1EQ12419         |
| Serial Number | 00112            |
| Power Type    | Battery Electric |

#### ADDITIONAL INFORMATION

ICE iS1100 Rider Sweeper with 51" sweep path, 21 cubic foot hopper, safety lights and panel filter. Battery powered with a 3 hour run time with full charge. Comes with balance of 5-year factory warranty.