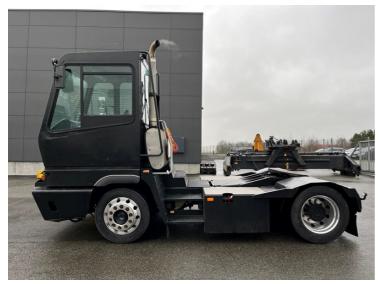

## **NC NIELSEN**

Lars Vernegaard

Balling, Denmark

E. lv@nc-nielsen.dk, Ph. +45 99 83 83 83

Terberg YT222-4X2 2006

Balling, Denmark

onQ-66347

TOWING TRACTORS - TERMINAL TRACTORS USED - SALE

**Date Listed** 

Reference 70231 **Machine Hours** 11311 **Power Type** Diesel

Fifth Wheel Lifting Capacity Weight

Wheel Base

Length

Width

27,000 kg(59,524 lb) 8,440 kg(18,607 lb) 3,200 mm(126 in) 5,405 mm(213 in) 2,500 mm(98 in) **Machine Condition** Condition GOOD \*\*\*

10 Feb 2025

**Machine Features** 

Airconditioned cabin 4 wheels 2 wheel drive