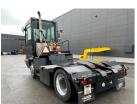

## **NC NIELSEN**

Lars Vernegaard

Balling, Denmark

E. lv@nc-nielsen.dk, Ph. +45 99 83 83 83

Terberg YT222-4X2 2006

Balling, Denmark

onQ-66347

TOWING TRACTORS - TERMINAL TRACTORS USED - SALE

**Date Listed** 

Reference 70231 **Machine Hours** 11311 **Power Type** Diesel

Fifth Wheel Lifting Capacity Weight

Wheel Base

Length

Width

27,000 kg(59,524 lb) 8,440 kg(18,607 lb) 3,200 mm(126 in) 5,405 mm(213 in) 2,500 mm(98 in) **Machine Condition** Condition GOOD \*\*\*

10 Feb 2025

**Machine Features** 

Airconditioned cabin 4 wheels 2 wheel drive