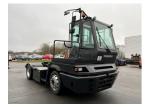

## **NC NIELSEN**

Lars Vernegaard

Balling, Denmark

E. lv@nc-nielsen.dk, Ph. +45 99 83 83 83

Terberg YT222-4X2 2006

Balling, Denmark

onQ-66347

TOWING TRACTORS - TERMINAL TRACTORS USED - SALE

**Date Listed** 

Reference 70231 **Machine Hours** 11311 **Power Type** Diesel

Fifth Wheel Lifting Capacity Weight

Wheel Base

Length

Width

27,000 kg(59,524 lb) 8,440 kg(18,607 lb) 3,200 mm(126 in) 5,405 mm(213 in) 2,500 mm(98 in) **Machine Condition** Condition GOOD \*\*\*

10 Feb 2025

**Machine Features** 

Airconditioned cabin 4 wheels 2 wheel drive