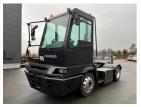

## **NC NIELSEN**

Lars Vernegaard

Balling, Denmark

E. lv@nc-nielsen.dk, Ph. +45 99 83 83 83

Terberg YT222-4X2 2006

Balling, Denmark

onQ-66347

TOWING TRACTORS - TERMINAL TRACTORS USED - SALE

**Date Listed** 

Reference 70231 **Machine Hours** 11311 **Power Type** Diesel

Fifth Wheel Lifting Capacity Weight

Wheel Base

Length

Width

27,000 kg(59,524 lb) 8,440 kg(18,607 lb) 3,200 mm(126 in) 5,405 mm(213 in) 2,500 mm(98 in) **Machine Condition** Condition GOOD \*\*\*

10 Feb 2025

**Machine Features** 

Airconditioned cabin 4 wheels 2 wheel drive