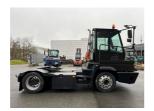

## **NC NIELSEN**

Lars Vernegaard

Balling, Denmark

E. lv@nc-nielsen.dk, Ph. +45 99 83 83 83

Terberg YT222-4X2 2006

Balling, Denmark

onQ-66347

TOWING TRACTORS - TERMINAL TRACTORS USED - SALE

**Date Listed** 

Reference 70231 **Machine Hours** 11311 **Power Type** Diesel

Fifth Wheel Lifting Capacity Weight

Wheel Base

Length

Width

27,000 kg(59,524 lb) 8,440 kg(18,607 lb) 3,200 mm(126 in) 5,405 mm(213 in) 2,500 mm(98 in) **Machine Condition** Condition GOOD \*\*\*

10 Feb 2025

**Machine Features** 

Airconditioned cabin 4 wheels 2 wheel drive