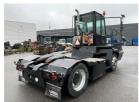

## **NC NIELSEN**

Lars Vernegaard

Balling, Denmark

E. lv@nc-nielsen.dk, Ph. +45 99 83 83 83

Terberg YT222-4X2 2006

Balling, Denmark

onQ-66347

TOWING TRACTORS - TERMINAL TRACTORS USED - SALE

**Date Listed** 

Reference 70231 **Machine Hours** 11311 **Power Type** Diesel

Fifth Wheel Lifting Capacity Weight

Wheel Base

Length

Width

27,000 kg(59,524 lb) 8,440 kg(18,607 lb) 3,200 mm(126 in) 5,405 mm(213 in) 2,500 mm(98 in) **Machine Condition** Condition GOOD \*\*\*

10 Feb 2025

**Machine Features** 

Airconditioned cabin 4 wheels 2 wheel drive