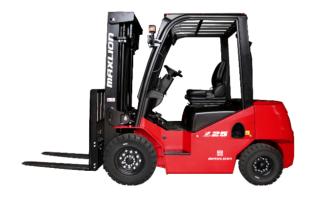

## Maxlion FD25

Hangzhou, China

## onQ-66440

FORKLIFTS - COUNTER BALANCE ICE

NEW - SALE

Date Listed4 Jun 2025ReferenceFD25Power TypeDiesel

**Lift Capacity** 2,500 kg(5,512 lb)

Tyre Type Pneumatic

Machine Height (Mast Lowered) 2,010 mm(79 in)