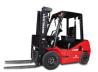

## Maxlion FD25

Hangzhou, China

## onQ-66440

FORKLIFTS - COUNTER BALANCE ICE

NEW - SALE

Date Listed4 Jun 2025ReferenceFD25Power TypeDiesel

**Lift Capacity** 2,500 kg(5,512 lb)

Tyre Type Pneumatic

Machine Height (Mast Lowered) 2,010 mm(79 in)