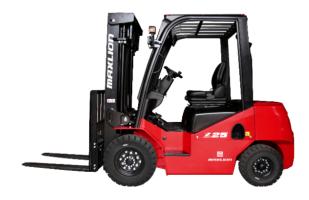

## Maxlion FD30

Hangzhou, China

## onQ-66441

FORKLIFTS - COUNTER BALANCE ICE

NEW - SALE

Date Listed4 Jun 2025ReferenceFD30Power TypeDiesel

Lift Capacity 3,000 kg(6,614 lb)

Tyre Type Solid / Puncture Proof

Machine Height (Mast Lowered) 2,075 mm(82 in)