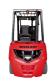

## Maxlion FD30

Hangzhou, China

## onQ-66441

FORKLIFTS - COUNTER BALANCE ICE

NEW - SALE

Date Listed4 Jun 2025ReferenceFD30Power TypeDiesel

Lift Capacity 3,000 kg(6,614 lb)

Tyre Type Solid / Puncture Proof

Machine Height (Mast Lowered) 2,075 mm(82 in)