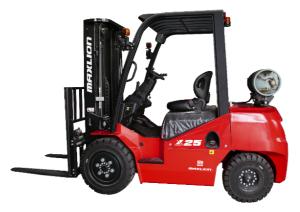

## Maxlion FG25

Hangzhou, China

## onQ-66442

FORKLIFTS - COUNTER BALANCE ICE

NEW - SALE

Date Listed4 Jun 2025ReferenceFG25Power TypeDiesel

Lift Capacity 2,500 kg(5,512 lb)

Tyre Type Solid / Puncture Proof

Machine Height (Mast Lowered) 2,010 mm(79 in)

## ADDITIONAL INFORMATION

X Series 1.8-3.5T Gasoline/LPG 1.8-3.8T Diesel Powerful performance, high efficency -smart and safe, ease in all aspects Ground clearance:125-140mm Travel speed (laden/unladen):19/18km/h Lifting speed:460/440 mm/s Max.Gradeability (laden): 20% Optional visibility of 3-stage mast New dashboard for better user experience