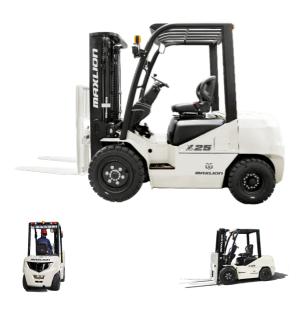

### Maxlion FB25LI

Hangzhou, China

## onQ-66448

FORKLIFTS - COUNTER BALANCE ELECTRIC NEW - SALE

| Date Listed                      | 4 Jun 2025         |
|----------------------------------|--------------------|
| Reference                        | FB25-Li            |
| Power Type                       | Battery Electric   |
| Lift Capacity                    | 2,500 kg(5,512 lb) |
| Tyre Type                        | Pneumatic          |
| Machine Height<br>(Mast Lowered) | 2,010 mm(79 in)    |

#### ADDITIONAL INFORMATION

X series New Li-ion battery forklift 1.5-3.8T Charging time:3-5 hours Max.Gradeability (laden): 18% Driving

speed(laden/unladen):18/17km/h New dashboard for better user experience Turning radius: 2270mm Lifting speed:460/350 mm/s