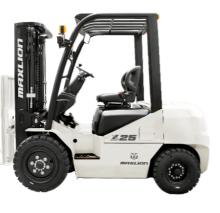

## Maxlion FB25LI

Hangzhou, China

## onQ-66448

FORKLIFTS - COUNTER BALANCE ELECTRIC NEW - SALE

| NLW-OALL                         |                    |
|----------------------------------|--------------------|
| Date Listed                      | 4 Jun 2025         |
| Reference                        | FB25-Li            |
| Power Type                       | Battery Electric   |
| Lift Capacity                    | 2,500 kg(5,512 lb) |
| Tyre Type                        | Pneumatic          |
| Machine Height<br>(Mast Lowered) | 2,010 mm(79 in)    |

## ADDITIONAL INFORMATION

X series New Li-ion battery forklift 1.5-3.8T Charging time:3-5 hours Max.Gradeability (laden): 18% Driving speed(laden/unladen):18/17km/h New dashboard for better user

experience Turning radius: 2270mm Lifting speed:460/350 mm/s