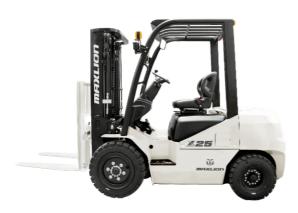

# Maxlion FB35LI

Hangzhou, China

#### onQ-66450

FORKLIFTS - COUNTER BALANCE ELECTRIC

NEW - SALE

Date Listed4 Jun 2025ReferenceFB35-Li

Power Type Battery Electric Lift Capacity 3,500 kg(7,716 lb)

Tyre Type Pneumatic

Machine Height (Mast Lowered) 2,150 mm(85 in)

#### ADDITIONAL INFORMATION

X series New Li-ion battery forklift 1.5-3.8T Charging time:3-5 hours Max.Gradeability (laden): 18% Driving

speed(laden/unladen):18/17km/h New dashboard for better user experience Turning radius: 2270mm Lifting speed:460/350 mm/s