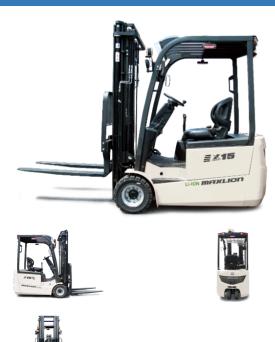

#### Maxlion ESD15M

Hangzhou, China

## onQ-66451

FORKLIFTS - COUNTER BALANCE ELECTRIC NEW - SALE

| Date Listed                      | 4 Jun 2025         |
|----------------------------------|--------------------|
| Reference                        | ESD15M             |
| Power Type                       | Battery Electric   |
| Lift Capacity                    | 3,500 kg(7,716 lb) |
| Tyre Type                        | Pneumatic          |
| Machine Height<br>(Mast Lowered) | 2,150 mm(85 in)    |

#### ADDITIONAL INFORMATION

X series 3-Wheel li-ion electric forklift 1.5-1.8T Charging time:6-8 hours Driving speed(laden/unladen):10/11km/h Turning radius: 1603/1733mm Duplex wide view mast Gradeability:10/12% Lifting speed (load/unload):250/300mm/s