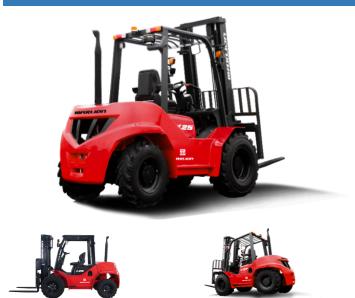

#### Maxlion R2D25

Hangzhou, China

### onQ-66452

FORKLIFTS - ALL TERRAIN NEW - SALE

| Date Listed    | 4 Jun 2025         |
|----------------|--------------------|
| Reference      | R2D25              |
| Power Type     | Diesel             |
| Lift Capacity  | 2,500 kg(5,512 lb) |
| Tyre Type      | Pneumatic          |
| Machine Height | 2,230 mm(88 in)    |
| (Mast Lowered) | 2,200 mm(00 m)     |

#### ADDITIONAL INFORMATION

X series diesel rough terrain forklift 1.8-3.5T Ground clearance: 220mm Turning radius:3080mm Travel speed (laden/unlanden):19/20km/h Lifting speed:560mm/s Max.Gradeabilty (laden):50% Wet brake is available as option