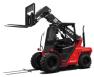

## Maxlion MTF30-45-2WD

Hangzhou, China

onQ-66455

FORKLIFTS - TELEHANDLERS

NEW - SALE

Date Listed4 Jun 2025ReferenceMTF30-45 2WD

Power Type Diesel

**Lift Capacity** 3,000 kg(6,614 lb)

## ADDITIONAL INFORMATION

X Series Compact tele-truck 2WD/4WD Ground clearance:245mm Turning radius: 3250mm Travel speed (laden/unladen):18km/h Lifting speed:450 mm/s Max.Gradeability (laden):38% Boom pitch angle:61/-5 deg