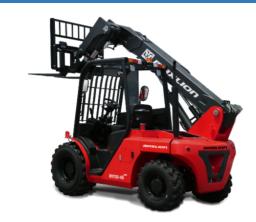

## Maxlion MTF30-45-2WD

Hangzhou, China

onQ-66455

FORKLIFTS - TELEHANDLERS

NEW - SALE

Date Listed4 Jun 2025ReferenceMTF30-45 2WD

Power Type Diesel

**Lift Capacity** 3,000 kg(6,614 lb)

## ADDITIONAL INFORMATION

X Series Compact tele-truck 2WD/4WD Ground clearance:245mm Turning radius: 3250mm Travel speed (laden/unladen):18km/h Lifting speed:450 mm/s Max.Gradeability (laden):38% Boom pitch angle:61/-5 deg