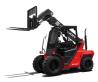

## Maxlion MTF25-60-2WD

Hangzhou, China

onQ-66456

FORKLIFTS - TELEHANDLERS

NEW - SALE

Date Listed4 Jun 2025ReferenceMTF25-60 2WD

Power Type Diesel

**Lift Capacity** 2,500 kg(5,512 lb)

## ADDITIONAL INFORMATION

X Series Compact tele-truck 2WD/4WD Ground clearance:245mm Turning radius: 3250mm Travel speed (laden/unladen):18km/h Lifting speed:450 mm/s Max.Gradeability (laden):38% Boom pitch angle:61/-5 deg