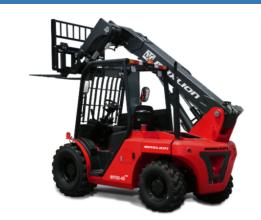

## Maxlion MTF25-60-2WD

Hangzhou, China

onQ-66456

FORKLIFTS - TELEHANDLERS

NEW - SALE

Date Listed4 Jun 2025ReferenceMTF25-60 2WD

Power Type Diesel

**Lift Capacity** 2,500 kg(5,512 lb)

## ADDITIONAL INFORMATION

X Series Compact tele-truck 2WD/4WD Ground clearance:245mm Turning radius: 3250mm Travel speed (laden/unladen):18km/h Lifting speed:450 mm/s Max.Gradeability (laden):38% Boom pitch angle:61/-5 deg