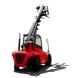

## Maxlion MTF25-60-2WD

Hangzhou, China

onQ-66456

FORKLIFTS - TELEHANDLERS

NEW - SALE

Date Listed4 Jun 2025ReferenceMTF25-60 2WD

Power Type Diesel

**Lift Capacity** 2,500 kg(5,512 lb)

## ADDITIONAL INFORMATION

X Series Compact tele-truck 2WD/4WD Ground clearance:245mm Turning radius: 3250mm Travel speed (laden/unladen):18km/h Lifting speed:450 mm/s Max.Gradeability (laden):38% Boom pitch angle:61/-5 deg