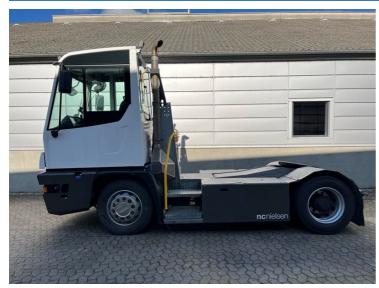

## **NC NIELSEN**

Lars Vernegaard

Balling, Denmark

E. lv@nc-nielsen.dk, Ph. +45 99 83 83 83

Terberg YT223 2020

Balling, Denmark

**Machine Condition** 

## onQ-66469

TOWING TRACTORS - TERMINAL TRACTORS

USED - SALE

Date Listed27 Mar 2025Reference70447Machine Hours11984Power TypeDiesel

 Fifth Wheel Lifting Capacity
 30,000 kg(66,138 lb)

 Weight
 8,590 kg(18,938 lb)

 Wheel Base
 3,300 mm(130 in)

 Length
 5,605 mm(221 in)

 Width
 2,505 mm(99 in)

Condition GOOD \*\*\*

Machine Features 4 wheels 2 wheel drive