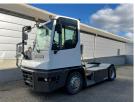

## **NC NIELSEN**

Lars Vernegaard

Balling, Denmark

E. lv@nc-nielsen.dk, Ph. +45 99 83 83 83

Terberg YT223 2020

Balling, Denmark

**Machine Condition** 

## onQ-66469

TOWING TRACTORS - TERMINAL TRACTORS

USED - SALE

Date Listed27 Mar 2025Reference70447Machine Hours11984Power TypeDiesel

 Fifth Wheel Lifting Capacity
 30,000 kg(66,138 lb)

 Weight
 8,590 kg(18,938 lb)

 Wheel Base
 3,300 mm(130 in)

 Length
 5,605 mm(221 in)

 Width
 2,505 mm(99 in)

Condition GOOD \*\*\*

Machine Features 4 wheels 2 wheel drive