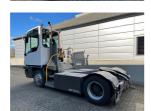

## **NC NIELSEN**

Lars Vernegaard

Balling, Denmark

E. lv@nc-nielsen.dk, Ph. +45 99 83 83 83

Terberg YT223 2020

Balling, Denmark

**Machine Condition** 

## onQ-66469

TOWING TRACTORS - TERMINAL TRACTORS

USED - SALE

Date Listed27 Mar 2025Reference70447Machine Hours11984Power TypeDiesel

 Fifth Wheel Lifting Capacity
 30,000 kg(66,138 lb)

 Weight
 8,590 kg(18,938 lb)

 Wheel Base
 3,300 mm(130 in)

 Length
 5,605 mm(221 in)

 Width
 2,505 mm(99 in)

Condition GOOD \*\*\*

Machine Features 4 wheels 2 wheel drive