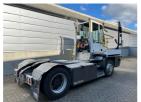

## **NC NIELSEN**

Lars Vernegaard

Balling, Denmark

E. lv@nc-nielsen.dk, Ph. +45 99 83 83 83

Terberg YT223 2020

Balling, Denmark

**Machine Condition** 

## onQ-66469

TOWING TRACTORS - TERMINAL TRACTORS

USED - SALE

Date Listed27 Mar 2025Reference70447Machine Hours11984Power TypeDiesel

 Fifth Wheel Lifting Capacity
 30,000 kg(66,138 lb)

 Weight
 8,590 kg(18,938 lb)

 Wheel Base
 3,300 mm(130 in)

 Length
 5,605 mm(221 in)

 Width
 2,505 mm(99 in)

Condition GOOD \*\*\*

Machine Features 4 wheels 2 wheel drive