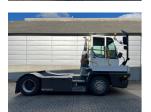

## **NC NIELSEN**

Lars Vernegaard

Balling, Denmark

E. lv@nc-nielsen.dk, Ph. +45 99 83 83 83

Terberg YT223 2020

Balling, Denmark

**Machine Condition** 

## onQ-66469

TOWING TRACTORS - TERMINAL TRACTORS

USED - SALE

Date Listed27 Mar 2025Reference70447Machine Hours11984Power TypeDiesel

 Fifth Wheel Lifting Capacity
 30,000 kg(66,138 lb)

 Weight
 8,590 kg(18,938 lb)

 Wheel Base
 3,300 mm(130 in)

 Length
 5,605 mm(221 in)

 Width
 2,505 mm(99 in)

Condition GOOD \*\*\*

Machine Features 4 wheels 2 wheel drive