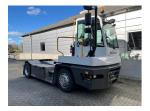

## **NC NIELSEN**

Lars Vernegaard

Balling, Denmark

E. lv@nc-nielsen.dk, Ph. +45 99 83 83 83

Terberg YT223 2020

Balling, Denmark

**Machine Condition** 

## onQ-66469

TOWING TRACTORS - TERMINAL TRACTORS

USED - SALE

Date Listed27 Mar 2025Reference70447Machine Hours11984Power TypeDiesel

 Fifth Wheel Lifting Capacity
 30,000 kg(66,138 lb)

 Weight
 8,590 kg(18,938 lb)

 Wheel Base
 3,300 mm(130 in)

 Length
 5,605 mm(221 in)

 Width
 2,505 mm(99 in)

Condition GOOD \*\*\*

Machine Features 4 wheels 2 wheel drive