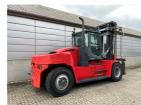

## Kalmar DCG16-900 2021

Balling, Denmark

## onQ-66478

HEAVY LIFTERS & HANDLERS - HIGH CAPACITY FORKLIFTS USED - SALE

Date Listed15 Apr 2025Reference68880Machine Hours2974Power TypeDiesel

 Lift Capacity
 16,000 kg(35,274 lb)

 Mast Type
 Duplex (2 Stage)

 Maximum Lift Height
 4,000 mm(157 in)

 Tyre Type
 Pneumatic

 Machine Height
 3,720 mm(146 in)

Machine Condition Condition GOOD \*\*\*

Machine Features Airconditioned cabin

Attachment included Fork positioner Side shift