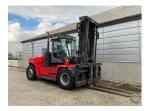

## Kalmar DCG16-900 2021

Balling, Denmark

## onQ-66478

HEAVY LIFTERS & HANDLERS - HIGH CAPACITY FORKLIFTS USED - SALE

Date Listed15 Apr 2025Reference68880Machine Hours2974Power TypeDiesel

 Lift Capacity
 16,000 kg(35,274 lb)

 Mast Type
 Duplex (2 Stage)

 Maximum Lift Height
 4,000 mm(157 in)

 Tyre Type
 Pneumatic

 Machine Height
 3,720 mm(146 in)

Machine Condition Condition GOOD \*\*\*

Machine Features Airconditioned cabin

Attachment included Fork positioner Side shift