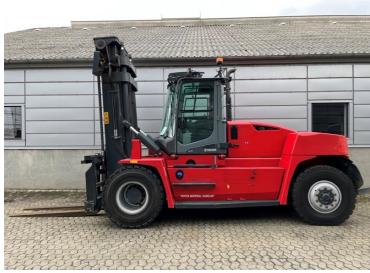

## Kalmar DCG16-900 2021

Balling, Denmark

## onQ-66478

HEAVY LIFTERS & HANDLERS - HIGH CAPACITY FORKLIFTS USED - SALE

Date Listed15 Apr 2025Reference68880Machine Hours2974Power TypeDiesel

 Lift Capacity
 16,000 kg(35,274 lb)

 Mast Type
 Duplex (2 Stage)

 Maximum Lift Height
 4,000 mm(157 in)

 Tyre Type
 Pneumatic

 Machine Height
 3,720 mm(146 in)

Machine Condition Condition GOOD \*\*\*

Machine Features Airconditioned cabin

Attachment included Fork positioner Side shift