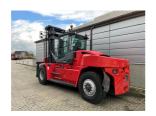

## Kalmar DCG16-900 2021

Balling, Denmark

## onQ-66478

HEAVY LIFTERS & HANDLERS - HIGH CAPACITY FORKLIFTS USED - SALE

Date Listed15 Apr 2025Reference68880Machine Hours2974Power TypeDiesel

 Lift Capacity
 16,000 kg(35,274 lb)

 Mast Type
 Duplex (2 Stage)

 Maximum Lift Height
 4,000 mm(157 in)

 Tyre Type
 Pneumatic

 Machine Height
 3,720 mm(146 in)

Machine Condition Condition GOOD \*\*\*

Machine Features Airconditioned cabin

Attachment included Fork positioner Side shift