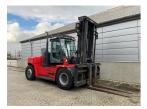

## DCG16-900 2021 Balling, Denmark onQ-66478 HEAVY LIFTERS & HAN USED - SALE Date Listed Reference Machine Hours

Kalmar

HEAVY LIFTERS & HANDLERS - HIGH CAPACITY FORKLIFTS USED - SALE

| Date Listed   | 15 Apr 2025 |
|---------------|-------------|
| Reference     | 68880       |
| Machine Hours | 2974        |
| Power Type    | Diesel      |

Lift Capacity

Mast Type

Maximum Lift Height

Tyre Type

Machine Height

Machine Condition

Diesel

16,000 kg(35,274 lb)

Duplex (2 Stage)

4,000 mm(157 in)

Pneumatic

3,720 mm(146 in)

Condition GOOD \*\*\*

Machine Features

Airconditioned cabin
Attachment included
Fork positioner
Side shift