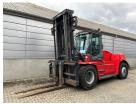

## DCG16-900 2021 Balling, Denmark onQ-66478 HEAVY LIFTERS & HAN USED - SALE Date Listed Reference Machine Hours

Kalmar

HEAVY LIFTERS & HANDLERS - HIGH CAPACITY FORKLIFTS USED - SALE

| Date Listed   | 15 Apr 2025 |
|---------------|-------------|
| Reference     | 68880       |
| Machine Hours | 2974        |
| Power Type    | Diesel      |

Lift Capacity

Mast Type

Maximum Lift Height

Tyre Type

Machine Height

Machine Condition

Diesel

16,000 kg(35,274 lb)

Duplex (2 Stage)

4,000 mm(157 in)

Pneumatic

3,720 mm(146 in)

Condition GOOD \*\*\*

Machine Features

Airconditioned cabin
Attachment included
Fork positioner
Side shift