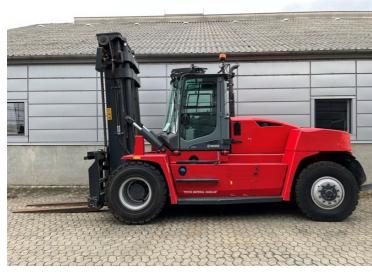

## DCG16-900 2021 Balling, Denmark onQ-66478 HEAVY LIFTERS & HAN USED - SALE Date Listed Reference Machine Hours

Kalmar

HEAVY LIFTERS & HANDLERS - HIGH CAPACITY FORKLIFTS USED - SALE

| Date Listed   | 15 Apr 2025 |
|---------------|-------------|
| Reference     | 68880       |
| Machine Hours | 2974        |
| Power Type    | Diesel      |

Lift Capacity

Mast Type

Maximum Lift Height

Tyre Type

Machine Height

Machine Condition

Diesel

16,000 kg(35,274 lb)

Duplex (2 Stage)

4,000 mm(157 in)

Pneumatic

3,720 mm(146 in)

Condition GOOD \*\*\*

Machine Features

Airconditioned cabin
Attachment included
Fork positioner
Side shift