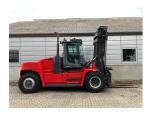

## DCG16-900 2021 Balling, Denmark onQ-66478 HEAVY LIFTERS & HAN USED - SALE Date Listed Reference Machine Hours

Kalmar

HEAVY LIFTERS & HANDLERS - HIGH CAPACITY FORKLIFTS USED - SALE

| Date Listed   | 15 Apr 2025 |
|---------------|-------------|
| Reference     | 68880       |
| Machine Hours | 2974        |
| Power Type    | Diesel      |

Lift Capacity

Mast Type

Maximum Lift Height

Tyre Type

Machine Height

Machine Condition

Diesel

16,000 kg(35,274 lb)

Duplex (2 Stage)

4,000 mm(157 in)

Pneumatic

3,720 mm(146 in)

Condition GOOD \*\*\*

Machine Features

Airconditioned cabin
Attachment included
Fork positioner
Side shift