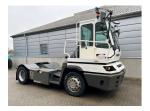

## Terberg YT222 2019

Balling, Denmark

## onQ-66481

TOWING TRACTORS - TERMINAL TRACTORS USED - SALE

Date Listed15 Apr 2025Reference70923Machine Hours6602Power TypeDiesel

 Fifth Wheel Lifting Capacity
 27,000 kg(59,524 lb)

 Weight
 8,780 kg(19,356 lb)

 Wheel Base
 3,300 mm(130 in)

 Length
 5,605 mm(221 in)

 Width
 2,505 mm(99 in)

 Machine Condition
 Condition GOOD \*\*\*

Machine Features 4 wheels 2 wheel drive Stage IV Compliant