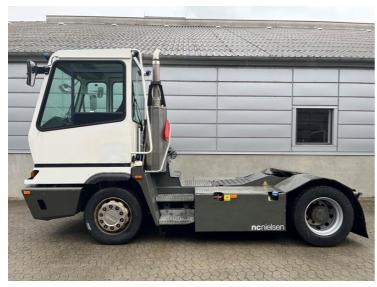

## Terberg YT222 2019

Balling, Denmark

## onQ-66481

TOWING TRACTORS - TERMINAL TRACTORS USED - SALE

Date Listed15 Apr 2025Reference70923Machine Hours6602Power TypeDiesel

 Fifth Wheel Lifting Capacity
 27,000 kg(59,524 lb)

 Weight
 8,780 kg(19,356 lb)

 Wheel Base
 3,300 mm(130 in)

 Length
 5,605 mm(221 in)

 Width
 2,505 mm(99 in)

 Machine Condition
 Condition GOOD \*\*\*

Machine Features 4 wheels 2 wheel drive Stage IV Compliant