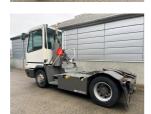

## Terberg YT222 2019

Balling, Denmark

## onQ-66481

TOWING TRACTORS - TERMINAL TRACTORS USED - SALE

Date Listed15 Apr 2025Reference70923Machine Hours6602Power TypeDiesel

 Fifth Wheel Lifting Capacity
 27,000 kg(59,524 lb)

 Weight
 8,780 kg(19,356 lb)

 Wheel Base
 3,300 mm(130 in)

 Length
 5,605 mm(221 in)

 Width
 2,505 mm(99 in)

 Machine Condition
 Condition GOOD \*\*\*

Machine Features 4 wheels 2 wheel drive Stage IV Compliant