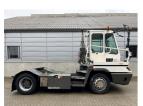

## Terberg YT222 2019

Balling, Denmark

## onQ-66481

TOWING TRACTORS - TERMINAL TRACTORS USED - SALE

Date Listed15 Apr 2025Reference70923Machine Hours6602Power TypeDiesel

 Fifth Wheel Lifting Capacity
 27,000 kg(59,524 lb)

 Weight
 8,780 kg(19,356 lb)

 Wheel Base
 3,300 mm(130 in)

 Length
 5,605 mm(221 in)

 Width
 2,505 mm(99 in)

 Machine Condition
 Condition GOOD \*\*\*

Machine Features 4 wheels 2 wheel drive Stage IV Compliant