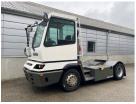

## Terberg YT222 2019

Balling, Denmark

## onQ-66481

TOWING TRACTORS - TERMINAL TRACTORS USED - SALE

Date Listed15 Apr 2025Reference70923Machine Hours6602Power TypeDiesel

 Fifth Wheel Lifting Capacity
 27,000 kg(59,524 lb)

 Weight
 8,780 kg(19,356 lb)

 Wheel Base
 3,300 mm(130 in)

 Length
 5,605 mm(221 in)

 Width
 2,505 mm(99 in)

 Machine Condition
 Condition GOOD \*\*\*

Machine Features 4 wheels 2 wheel drive Stage IV Compliant