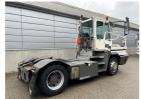

## Terberg YT222 2019

Balling, Denmark

## onQ-66481

TOWING TRACTORS - TERMINAL TRACTORS USED - SALE

Date Listed15 Apr 2025Reference70923Machine Hours6602Power TypeDiesel

 Fifth Wheel Lifting Capacity
 27,000 kg(59,524 lb)

 Weight
 8,780 kg(19,356 lb)

 Wheel Base
 3,300 mm(130 in)

 Length
 5,605 mm(221 in)

 Width
 2,505 mm(99 in)

 Machine Condition
 Condition GOOD \*\*\*

Machine Features 4 wheels 2 wheel drive Stage IV Compliant