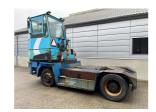

## Kalmar TRL618I 2009

Balling, Denmark

## onQ-66482

TOWING TRACTORS - TERMINAL TRACTORS

USED - SALE

**Date Listed** 15 Apr 2025 **Reference** 70468

Serial Number YH3LFBFAB9S049077

Machine Hours8504Power TypeDiesel

Fifth Wheel Lifting 32,000 kg(70,547 lb)

 Capacity
 52,000 kg(70,047 lb)

 Wheel Base
 3,300 mm(130 in)

 Length
 5,600 mm(220 in)

 Width
 2,500 mm(98 in)

 Machine Condition
 Condition GOOD \*\*\*

Machine Features 4 wheels 2 wheel drive