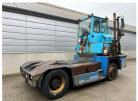

## Kalmar TRL618I 2009

Balling, Denmark

## onQ-66482

TOWING TRACTORS - TERMINAL TRACTORS

USED - SALE

**Date Listed** 15 Apr 2025 **Reference** 70468

Serial Number YH3LFBFAB9S049077

Machine Hours8504Power TypeDiesel

Fifth Wheel Lifting 32,000 kg(70,547 lb)

 Capacity
 52,000 kg(70,047 lb)

 Wheel Base
 3,300 mm(130 in)

 Length
 5,600 mm(220 in)

 Width
 2,500 mm(98 in)

 Machine Condition
 Condition GOOD \*\*\*

Machine Features 4 wheels 2 wheel drive