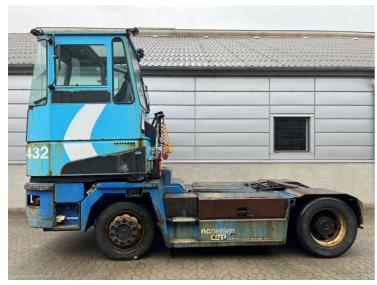

## Kalmar TRL618I 2009

Balling, Denmark

## onQ-66482

TOWING TRACTORS - TERMINAL TRACTORS

USED - SALE

**Date Listed** 15 Apr 2025 **Reference** 70468

Serial Number YH3LFBFAB9S049077

Machine Hours8504Power TypeDiesel

Fifth Wheel Lifting 32,000 kg(70,547 lb)

 Capacity
 52,000 kg(70,047 lb)

 Wheel Base
 3,300 mm(130 in)

 Length
 5,600 mm(220 in)

 Width
 2,500 mm(98 in)

 Machine Condition
 Condition GOOD \*\*\*

Machine Features 4 wheels 2 wheel drive