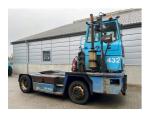

## Kalmar TRL618I 2009

Balling, Denmark

## onQ-66482

TOWING TRACTORS - TERMINAL TRACTORS

USED - SALE

**Date Listed** 15 Apr 2025 **Reference** 70468

Serial Number YH3LFBFAB9S049077

Machine Hours8504Power TypeDiesel

Fifth Wheel Lifting 32,000 kg(70,547 lb)

 Capacity
 52,000 kg(70,047 lb)

 Wheel Base
 3,300 mm(130 in)

 Length
 5,600 mm(220 in)

 Width
 2,500 mm(98 in)

 Machine Condition
 Condition GOOD \*\*\*

Machine Features 4 wheels 2 wheel drive