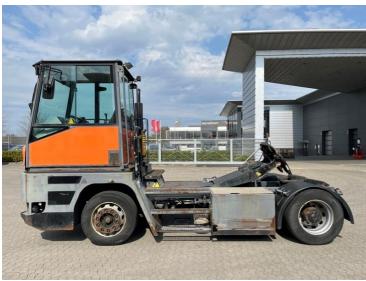

## Mafi **MT25** 2008

Balling, Denmark

## onQ-66483

TOWING TRACTORS - TERMINAL TRACTORS USED - SALE

**Date Listed** 16 Apr 2025 Reference 70136 16789 **Machine Hours Power Type** Diesel

Fifth Wheel Lifting 25,000 kg(55,115 lb) Capacity Wheel Base 3,500 mm(138 in) 5,800 mm(228 in) Length Width 2,500 mm(98 in) **Machine Condition** 

Condition GOOD \*\*\*

4 wheels **Machine Features** 4 wheel drive