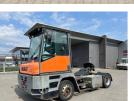

## Mafi **MT25** 2008

Balling, Denmark

## onQ-66483

TOWING TRACTORS - TERMINAL TRACTORS USED - SALE

**Date Listed** 16 Apr 2025 Reference 70136 16789 **Machine Hours Power Type** Diesel

Fifth Wheel Lifting 25,000 kg(55,115 lb) Capacity Wheel Base 3,500 mm(138 in) 5,800 mm(228 in) Length Width 2,500 mm(98 in) **Machine Condition** 

Condition GOOD \*\*\*

4 wheels **Machine Features** 4 wheel drive