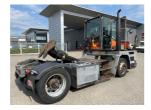

## Mafi **MT25** 2008

Balling, Denmark

## onQ-66483

TOWING TRACTORS - TERMINAL TRACTORS USED - SALE

**Date Listed** 16 Apr 2025 Reference 70136 16789 **Machine Hours Power Type** Diesel

Fifth Wheel Lifting 25,000 kg(55,115 lb) Capacity Wheel Base 3,500 mm(138 in) 5,800 mm(228 in) Length Width 2,500 mm(98 in) **Machine Condition** 

Condition GOOD \*\*\*

4 wheels **Machine Features** 4 wheel drive