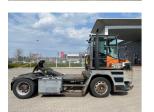

## Mafi **MT25** 2008

Balling, Denmark

## onQ-66483

TOWING TRACTORS - TERMINAL TRACTORS USED - SALE

**Date Listed** 16 Apr 2025 Reference 70136 16789 **Machine Hours Power Type** Diesel

Fifth Wheel Lifting 25,000 kg(55,115 lb) Capacity Wheel Base 3,500 mm(138 in) 5,800 mm(228 in) Length Width 2,500 mm(98 in) **Machine Condition** 

Condition GOOD \*\*\*

4 wheels **Machine Features** 4 wheel drive