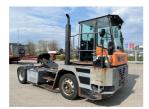

## Mafi **MT25** 2008

Balling, Denmark

## onQ-66483

TOWING TRACTORS - TERMINAL TRACTORS USED - SALE

**Date Listed** 16 Apr 2025 Reference 70136 16789 **Machine Hours Power Type** Diesel

Fifth Wheel Lifting 25,000 kg(55,115 lb) Capacity Wheel Base 3,500 mm(138 in) 5,800 mm(228 in) Length Width 2,500 mm(98 in) **Machine Condition** 

Condition GOOD \*\*\*

4 wheels **Machine Features** 4 wheel drive