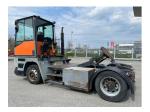

## Mafi **MT25** 2008

Balling, Denmark

## onQ-66483

TOWING TRACTORS - TERMINAL TRACTORS USED - SALE

**Date Listed** 16 Apr 2025 Reference 70136 16789 **Machine Hours Power Type** Diesel

Fifth Wheel Lifting 25,000 kg(55,115 lb) Capacity Wheel Base 3,500 mm(138 in) 5,800 mm(228 in) Length Width 2,500 mm(98 in) **Machine Condition** 

Condition GOOD \*\*\*

4 wheels **Machine Features** 4 wheel drive