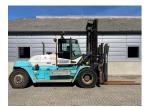

## SMV (Konecranes) 16-1200C 2015

Balling, Denmark

## onQ-66491

HEAVY LIFTERS & HANDLERS - HIGH CAPACITY FORKLIFTS USED - SALE

Date Listed12 May 2025Reference40447Machine Hours7458Power TypeDiesel

Lift Capacity

Mast Type

Maximum Lift Height

Tyre Type

Machine Height

Machine Condition

Duplex (2 Stage)

4,500 mm(177 in)

Solid / Puncture Proof

3,895 mm(153 in)

Condition GOOD \*\*\*

Machine Features

Airconditioned cabin

Attachment included Fork positioner Side shift