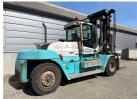

## SMV (Konecranes) 16-1200C 2015

Balling, Denmark

## onQ-66491

HEAVY LIFTERS & HANDLERS - HIGH CAPACITY FORKLIFTS USED - SALE

Date Listed12 May 2025Reference40447Machine Hours7458Power TypeDiesel

Lift Capacity

Mast Type

Maximum Lift Height

Tyre Type

Machine Height

Machine Condition

Duplex (2 Stage)

4,500 mm(177 in)

Solid / Puncture Proof

3,895 mm(153 in)

Condition GOOD \*\*\*

Machine Features

Airconditioned cabin

Attachment included Fork positioner Side shift