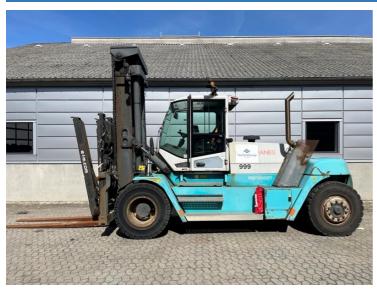

## SMV (Konecranes) 16-1200C 2015

Balling, Denmark

## onQ-66491

HEAVY LIFTERS & HANDLERS - HIGH CAPACITY FORKLIFTS USED - SALE

Date Listed12 May 2025Reference40447Machine Hours7458Power TypeDiesel

Lift Capacity

Mast Type

Maximum Lift Height

Tyre Type

Machine Height

Machine Condition

Duplex (2 Stage)

4,500 mm(177 in)

Solid / Puncture Proof

3,895 mm(153 in)

Condition GOOD \*\*\*

Machine Features

Airconditioned cabin

Attachment included Fork positioner Side shift