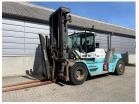

## SMV (Konecranes) 16-1200C 2015

Balling, Denmark

## onQ-66491

HEAVY LIFTERS & HANDLERS - HIGH CAPACITY FORKLIFTS USED - SALE

Date Listed12 May 2025Reference40447Machine Hours7458Power TypeDiesel

Lift Capacity

Mast Type

Maximum Lift Height

Tyre Type

Machine Height

Machine Condition

Duplex (2 Stage)

4,500 mm(177 in)

Solid / Puncture Proof

3,895 mm(153 in)

Condition GOOD \*\*\*

Machine Features

Airconditioned cabin

Attachment included Fork positioner Side shift