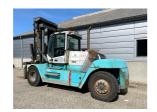

## SMV (Konecranes) 16-1200C 2015

Balling, Denmark

## onQ-66491

HEAVY LIFTERS & HANDLERS - HIGH CAPACITY FORKLIFTS USED - SALE

Date Listed12 May 2025Reference40447Machine Hours7458Power TypeDiesel

Lift Capacity

Mast Type

Maximum Lift Height

Tyre Type

Machine Height

Machine Condition

Duplex (2 Stage)

4,500 mm(177 in)

Solid / Puncture Proof

3,895 mm(153 in)

Condition GOOD \*\*\*

Machine Features

Airconditioned cabin

Attachment included Fork positioner Side shift