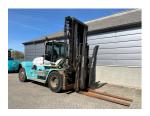

## SMV (Konecranes) 16-1200C 2015

Balling, Denmark

## onQ-66491

HEAVY LIFTERS & HANDLERS - HIGH CAPACITY FORKLIFTS USED - SALE

Date Listed12 May 2025Reference40447Machine Hours7458Power TypeDiesel

Lift Capacity

Mast Type

Maximum Lift Height

Tyre Type

Machine Height

Machine Condition

Duplex (2 Stage)

4,500 mm(177 in)

Solid / Puncture Proof

3,895 mm(153 in)

Condition GOOD \*\*\*

Machine Features

Airconditioned cabin

Attachment included Fork positioner Side shift