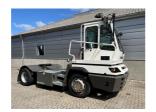

## Terberg YT222 2019

Balling, Denmark

## onQ-66518

TOWING TRACTORS - TERMINAL TRACTORS

USED - SALE

Date Listed19 Jun 2025Reference71338Machine Hours5394Power TypeDiesel

Fifth Wheel Lifting Capacity 27,000 kg(59,524 lb)

 Weight
 8,840 kg(19,489 lb)

 Wheel Base
 3,300 mm(130 in)

 Length
 5,605 mm(221 in)

 Width
 2,505 mm(99 in)

 Machine Condition
 Condition GOOD \*\*\*

 Machine Features
 Airconditioned cabin

4 wheels 2 wheel drive Stage IV Compliant