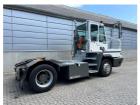

## Terberg YT222 2019

Balling, Denmark

## onQ-66518

TOWING TRACTORS - TERMINAL TRACTORS

USED - SALE

Date Listed19 Jun 2025Reference71338Machine Hours5394Power TypeDiesel

Fifth Wheel Lifting Capacity 27,000 kg(59,524 lb)

 Weight
 8,840 kg(19,489 lb)

 Wheel Base
 3,300 mm(130 in)

 Length
 5,605 mm(221 in)

 Width
 2,505 mm(99 in)

 Machine Condition
 Condition GOOD \*\*\*

 Machine Features
 Airconditioned cabin

4 wheels 2 wheel drive Stage IV Compliant