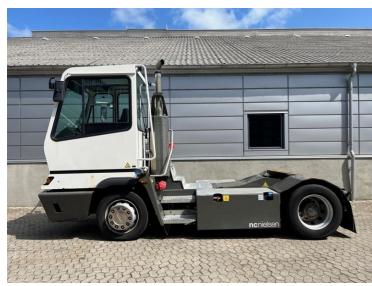

## Terberg YT222 2019

Balling, Denmark

## onQ-66518

TOWING TRACTORS - TERMINAL TRACTORS

USED - SALE

Date Listed19 Jun 2025Reference71338Machine Hours5394Power TypeDiesel

Fifth Wheel Lifting Capacity 27,000 kg(59,524 lb)

 Weight
 8,840 kg(19,489 lb)

 Wheel Base
 3,300 mm(130 in)

 Length
 5,605 mm(221 in)

 Width
 2,505 mm(99 in)

 Machine Condition
 Condition GOOD \*\*\*

 Machine Features
 Airconditioned cabin

4 wheels 2 wheel drive Stage IV Compliant