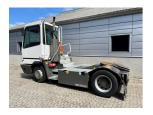

## Terberg YT222 2019

Balling, Denmark

## onQ-66518

TOWING TRACTORS - TERMINAL TRACTORS

USED - SALE

Date Listed19 Jun 2025Reference71338Machine Hours5394Power TypeDiesel

Fifth Wheel Lifting Capacity 27,000 kg(59,524 lb)

 Weight
 8,840 kg(19,489 lb)

 Wheel Base
 3,300 mm(130 in)

 Length
 5,605 mm(221 in)

 Width
 2,505 mm(99 in)

 Machine Condition
 Condition GOOD \*\*\*

 Machine Features
 Airconditioned cabin

4 wheels 2 wheel drive Stage IV Compliant