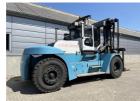

## SMV (Konecranes) 20-1200B 2009

Balling, Denmark

## onQ-66521

HEAVY LIFTERS & HANDLERS - HIGH CAPACITY FORKLIFTS USED - SALE

 Date Listed
 25 Jun 2025

 Reference
 71230

 Machine Hours
 3452

 Power Type
 Diesel

Lift Capacity

Mast Type

Maximum Lift Height

Tyre Type

Machine Height

Machine Condition

20,000 kg(44,092 lb)

Duplex (2 Stage)

4,000 mm(157 in)

Pneumatic

3,810 mm(150 in)

Condition GOOD \*\*\*

Machine Features

Airconditioned cabin
Attachment included
Fork positioner
Side shift