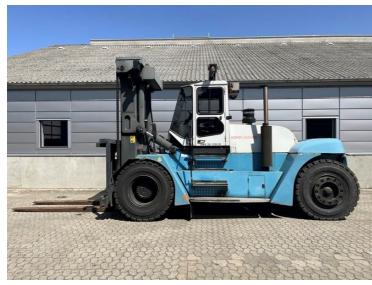

## SMV (Konecranes) 20-1200B 2009

Balling, Denmark

## onQ-66521

HEAVY LIFTERS & HANDLERS - HIGH CAPACITY FORKLIFTS USED - SALE

 Date Listed
 25 Jun 2025

 Reference
 71230

 Machine Hours
 3452

 Power Type
 Diesel

Lift Capacity

Mast Type

Maximum Lift Height

Tyre Type

Machine Height

Machine Condition

20,000 kg(44,092 lb)

Duplex (2 Stage)

4,000 mm(157 in)

Pneumatic

3,810 mm(150 in)

Condition GOOD \*\*\*

Machine Features

Airconditioned cabin
Attachment included
Fork positioner
Side shift