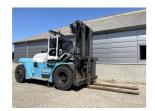

## SMV (Konecranes) 20-1200B 2009

Balling, Denmark

## onQ-66521

HEAVY LIFTERS & HANDLERS - HIGH CAPACITY FORKLIFTS USED - SALE

 Date Listed
 25 Jun 2025

 Reference
 71230

 Machine Hours
 3452

 Power Type
 Diesel

Lift Capacity

Mast Type

Maximum Lift Height

Tyre Type

Machine Height

Machine Condition

20,000 kg(44,092 lb)

Duplex (2 Stage)

4,000 mm(157 in)

Pneumatic

3,810 mm(150 in)

Condition GOOD \*\*\*

Machine Features

Airconditioned cabin
Attachment included
Fork positioner
Side shift