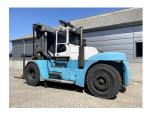

## SMV (Konecranes) 20-1200B 2009

Balling, Denmark

## onQ-66521

HEAVY LIFTERS & HANDLERS - HIGH CAPACITY FORKLIFTS USED - SALE

 Date Listed
 25 Jun 2025

 Reference
 71230

 Machine Hours
 3452

 Power Type
 Diesel

Lift Capacity

Mast Type

Maximum Lift Height

Tyre Type

Machine Height

Machine Condition

20,000 kg(44,092 lb)

Duplex (2 Stage)

4,000 mm(157 in)

Pneumatic

3,810 mm(150 in)

Condition GOOD \*\*\*

Machine Features

Airconditioned cabin
Attachment included
Fork positioner
Side shift