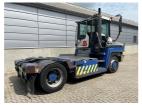

## **NC NIELSEN**

Lars Vernegaard

Balling, Denmark

E. lv@nc-nielsen.dk, Ph. +45 99 83 83 83

Terberg RT223 2016

Balling, Denmark

onQ-66524

TOWING TRACTORS - TERMINAL TRACTORS

USED - SALE

 Date Listed
 2 Jul 2025

 Reference
 71427

 Machine Hours
 8085

 Power Type
 Diesel

Fifth Wheel Lifting
Capacity

35,000 kg(77,161 lb)

 Weight
 11,560 kg(25,485 lb)

 Wheel Base
 3,200 mm(126 in)

 Length
 5,500 mm(217 in)

 Width
 2,505 mm(99 in)

 Machine Condition
 Condition GOOD \*\*\*

Machine Features 4 wheels 4 wheel drive Stage IV Compliant