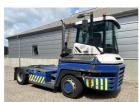

## **NC NIELSEN**

Lars Vernegaard

Balling, Denmark

E. lv@nc-nielsen.dk, Ph. +45 99 83 83 83

Terberg RT223 2016

Balling, Denmark

onQ-66524

TOWING TRACTORS - TERMINAL TRACTORS

USED - SALE

 Date Listed
 2 Jul 2025

 Reference
 71427

 Machine Hours
 8085

 Power Type
 Diesel

Fifth Wheel Lifting
Capacity

35,000 kg(77,161 lb)

 Weight
 11,560 kg(25,485 lb)

 Wheel Base
 3,200 mm(126 in)

 Length
 5,500 mm(217 in)

 Width
 2,505 mm(99 in)

 Machine Condition
 Condition GOOD \*\*\*

Machine Features 4 wheels 4 wheel drive Stage IV Compliant