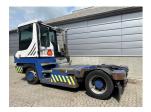

## **NC NIELSEN**

Lars Vernegaard

Balling, Denmark

E. lv@nc-nielsen.dk, Ph. +45 99 83 83 83

Terberg RT223 2016

Balling, Denmark

onQ-66524

TOWING TRACTORS - TERMINAL TRACTORS

USED - SALE

 Date Listed
 2 Jul 2025

 Reference
 71427

 Machine Hours
 8085

 Power Type
 Diesel

Fifth Wheel Lifting
Capacity

35,000 kg(77,161 lb)

 Weight
 11,560 kg(25,485 lb)

 Wheel Base
 3,200 mm(126 in)

 Length
 5,500 mm(217 in)

 Width
 2,505 mm(99 in)

 Machine Condition
 Condition GOOD \*\*\*

Machine Features 4 wheels 4 wheel drive Stage IV Compliant