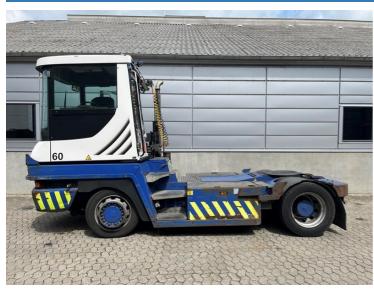

## **NC NIELSEN**

Lars Vernegaard

Balling, Denmark

E. lv@nc-nielsen.dk, Ph. +45 99 83 83 83

Terberg RT223 2016

Balling, Denmark

onQ-66524

TOWING TRACTORS - TERMINAL TRACTORS

USED - SALE

 Date Listed
 2 Jul 2025

 Reference
 71427

 Machine Hours
 8085

 Power Type
 Diesel

Fifth Wheel Lifting
Capacity

35,000 kg(77,161 lb)

 Weight
 11,560 kg(25,485 lb)

 Wheel Base
 3,200 mm(126 in)

 Length
 5,500 mm(217 in)

 Width
 2,505 mm(99 in)

 Machine Condition
 Condition GOOD \*\*\*

Machine Features 4 wheels 4 wheel drive Stage IV Compliant