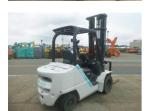

## Mitsubishi Logisnext FD25T5M 2020

Yokohama, Japan

## onQ-66534

FORKLIFTS - COUNTER BALANCE ICE USED - SALE

Date Listed7 Jul 2025Serial Number2RB-02450Machine Hours2545Power TypeDiesel

Lift Capacity 2,500 kg(5,512 lb)

Mast Type Triplex (3 Stage)

Maximum Lift Height 6,500 mm(256 in)

Machine Height (Mast Lowered)

Machine Condition Condition GOOD \*\*\*

Machine Features Side shift