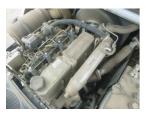

## onQ-66534

FORKLIFTS - COUNTER BALANCE ICE USED - SALE

Date Listed7 Jul 2025Serial Number2RB-02450Machine Hours2545Power TypeDiesel

Lift Capacity 2,500 kg(5,512 lb)

Mast Type Triplex (3 Stage)

Maximum Lift Height 6,500 mm(256 in)

Machine Height (Mast Lowered)

Machine Condition Condition GOOD \*\*\*

Machine Features Side shift