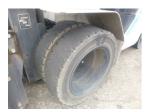

## onQ-66534

FORKLIFTS - COUNTER BALANCE ICE USED - SALE

Date Listed7 Jul 2025Serial Number2RB-02450Machine Hours2545Power TypeDiesel

Lift Capacity 2,500 kg(5,512 lb)

Mast Type Triplex (3 Stage)

Maximum Lift Height 6,500 mm(256 in)

Machine Height (Mast Lowered)

Machine Condition Condition GOOD \*\*\*

Machine Features Side shift