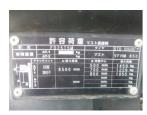

## onQ-66534

FORKLIFTS - COUNTER BALANCE ICE USED - SALE

Date Listed7 Jul 2025Serial Number2RB-02450Machine Hours2545Power TypeDiesel

Lift Capacity 2,500 kg(5,512 lb)

Mast Type Triplex (3 Stage)

Maximum Lift Height 6,500 mm(256 in)

Machine Height (Mast Lowered)

Machine Condition Condition GOOD \*\*\*

Machine Features Side shift