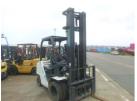

## Mitsubishi Logisnext FD25T5M 2020

Yokohama, Japan

## onQ-66534

FORKLIFTS - COUNTER BALANCE ICE USED - SALE

Date Listed7 Jul 2025Serial Number2RB-02450Machine Hours2545Power TypeDiesel

Lift Capacity 2,500 kg(5,512 lb)

Mast Type Triplex (3 Stage)

Maximum Lift Height 6,500 mm(256 in)

Machine Height (Mast Lowered)

Machine Condition Condition GOOD \*\*\*

Machine Features Side shift