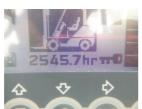

## onQ-66534

FORKLIFTS - COUNTER BALANCE ICE USED - SALE

Date Listed7 Jul 2025Serial Number2RB-02450Machine Hours2545Power TypeDiesel

Lift Capacity 2,500 kg(5,512 lb)

Mast Type Triplex (3 Stage)

Maximum Lift Height 6,500 mm(256 in)