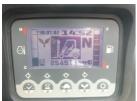

## onQ-66534

FORKLIFTS - COUNTER BALANCE ICE USED - SALE

Date Listed7 Jul 2025Serial Number2RB-02450Machine Hours2545Power TypeDiesel

Lift Capacity 2,500 kg(5,512 lb)

Mast Type Triplex (3 Stage)

Maximum Lift Height 6,500 mm(256 in)