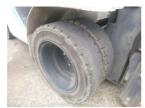

## Mitsubishi Logisnext FD25T5M 2020

Yokohama, Japan

## onQ-66534

FORKLIFTS - COUNTER BALANCE ICE USED - SALE

Date Listed7 Jul 2025Serial Number2RB-02450Machine Hours2545Power TypeDiesel

Lift Capacity 2,500 kg(5,512 lb)

Mast Type Triplex (3 Stage)

Maximum Lift Height 6,500 mm(256 in)

Machine Height (Mast Lowered)

Machine Condition Condition GOOD \*\*\*

Machine Features Side shift