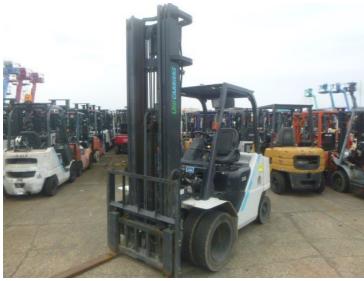

## Mitsubishi Logisnext FD25T5M 2020

Yokohama, Japan

## onQ-66534

FORKLIFTS - COUNTER BALANCE ICE USED - SALE

Date Listed7 Jul 2025Serial Number2RB-02450Machine Hours2545Power TypeDiesel

Lift Capacity 2,500 kg(5,512 lb)

Mast Type Triplex (3 Stage)

Maximum Lift Height 6,500 mm(256 in)

Machine Height (Mast Lowered)

Machine Condition Condition GOOD \*\*\*

Machine Features Side shift