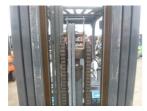

## Mitsubishi Logisnext FD25T5M 2020

Yokohama, Japan

## onQ-66534

FORKLIFTS - COUNTER BALANCE ICE USED - SALE

Date Listed7 Jul 2025Serial Number2RB-02450Machine Hours2545Power TypeDiesel

Lift Capacity 2,500 kg(5,512 lb)

Mast Type Triplex (3 Stage)

Maximum Lift Height 6,500 mm(256 in)

Machine Height (Mast Lowered)

Machine Condition Condition GOOD \*\*\*

Machine Features Side shift