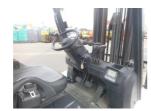

## Mitsubishi Logisnext FD25T5M 2020

Yokohama, Japan

## onQ-66534

FORKLIFTS - COUNTER BALANCE ICE USED - SALE

Date Listed7 Jul 2025Serial Number2RB-02450Machine Hours2545Power TypeDiesel

Lift Capacity 2,500 kg(5,512 lb)

Mast Type Triplex (3 Stage)

Maximum Lift Height 6,500 mm(256 in)

Machine Height (Mast Lowered)

Machine Condition Condition GOOD \*\*\*

Machine Features Side shift