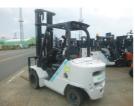

## Mitsubishi Logisnext FD25T5M 2020

Yokohama, Japan

## onQ-66534

FORKLIFTS - COUNTER BALANCE ICE USED - SALE

Date Listed7 Jul 2025Serial Number2RB-02450Machine Hours2545Power TypeDiesel

Lift Capacity 2,500 kg(5,512 lb)

Mast Type Triplex (3 Stage)

Maximum Lift Height 6,500 mm(256 in)

Machine Height (Mast Lowered)

Machine Condition Condition GOOD \*\*\*

Machine Features Side shift