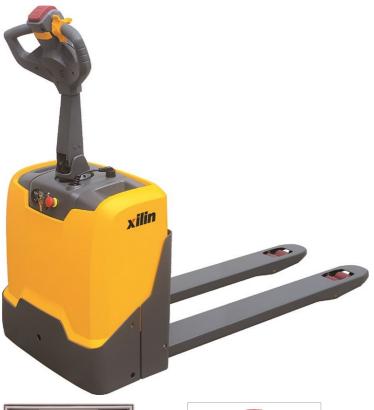

## Xilin CBD20W

Ninghai, Zhejiang, China

## onQ-30744

WAREHOUSE MOVERS & LIFTS - PALLET MOVERS NEW - SALE

 Date Listed
 28 Apr 2023

 Reference
 CBD20W

 Power Type
 Battery Electric

 Lift Capacity
 2,000 kg(4,409 lb)

 Fork Height
 190 mm(7 in)

Tyre Type Polyurethane / Vulkollan

 Weight
 250 kg(551 lb)

 Machine Height
 1,310 mm(52 in)

Machine Features Charger

### ADDITIONAL INFORMATION

• With smallest turning radius 1320mm-1389mm ( width 520/550/685mm) • DC Brushless motor with high electric efficiency , maintenance free. • Full sealed battery free to maintain, big capacity 80AH fit for high-intensitive use. • Max speed limit button can release brake when handle upright, reduce turning space greatly. (option for Germany Frei handle) • High travel speed is up to 5.3-5.8km/h, improve productive efficiency. • Floating balance wheel supports automatic height-adjusting. • Horizontal drive wheel provides convenient replacement.