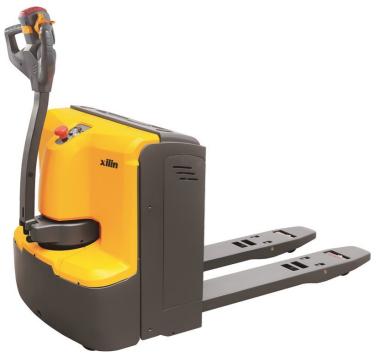

## Xilin CBD20KD

China

### onQ-30745

WAREHOUSE MOVERS & LIFTS - PALLET MOVERS NEW - SALE

 Date Listed
 28 Apr 2023

 Reference
 CBD20KD

 Power Type
 Battery Electric

 Lift Capacity
 2,000 kg(4,409 lb)

 Fork Height
 202 mm(8 in)

Tyre Type Polyurethane / Vulkollan

#### ADDITIONAL INFORMATION

- Advanced AC control system eliminates the motor brushes and directional contactors, which makes the minimal maintenance requirements. Intelligentized regenerative brake system: increase overall truck performance by decreasing battery charge intervals. - Side-way battery with roll-out system is very convenient to replace batteries. (CBD20KD-I). - Emergency reversing device. - Built-in pressure relief valve protects the trucks from overloading. - Long handle tube supports flexible and laborsaving operation. Emergency power disconnect. - Low speed switch in the handle. - Stepless speed control.