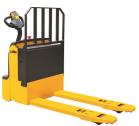

## Xilin CBD20KD

China

### onQ-30745

WAREHOUSE MOVERS & LIFTS - PALLET MOVERS NEW - SALE

 Date Listed
 28 Apr 2023

 Reference
 CBD20KD

 Power Type
 Battery Electric

 Lift Capacity
 2,000 kg(4,409 lb)

 Fork Height
 202 mm(8 in)

Tyre Type Polyurethane / Vulkollan

 Weight
 645 kg(1,422 lb)

 Machine Height
 1,230 mm(48 in)