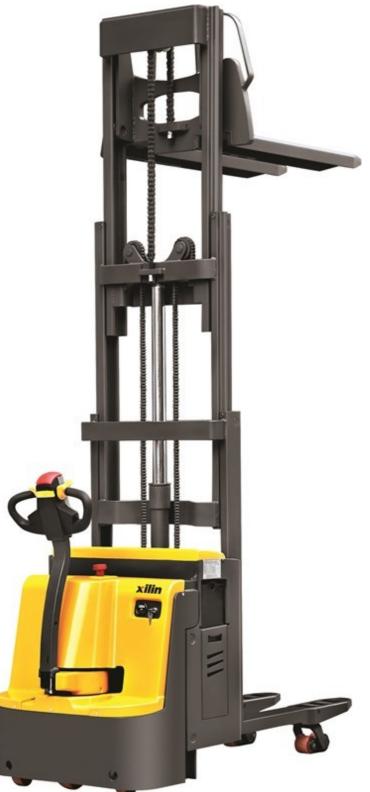

## Xilin CBD20S

China

## onQ-30749

WAREHOUSE MOVERS & LIFTS - PALLET MOVERS NEW - SALE

Date Listed28 Apr 2023ReferenceCBD20SPower TypeBattery ElectricLift Capacity2,000 kg(4,409 lb)Fork Height120 mm(5 in)

Tyre Type Polyurethane / Vulkollan

#### ADDITIONAL INFORMATION

The CBD20S, with small turning radius and lowest height (1.08~1.38m), offers Double pallet Initial lifting, with Initial lift have 120mm lift to easily negotiate over ramps and bridging plates as well as the ability to transport a 2000kg load, widely used in low shelves warehouse and small supermarket etc.