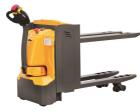

## Xilin CBD20S

China

## onQ-30749

WAREHOUSE MOVERS & LIFTS - PALLET MOVERS NEW - SALE

Date Listed28 Apr 2023ReferenceCBD20SPower TypeBattery ElectricLift Capacity2,000 kg(4,409 lb)Fork Height120 mm(5 in)

Tyre Type Polyurethane / Vulkollan

 Weight
 950 kg(2,094 lb)

 Machine Height
 1,382 mm(54 in)

#### ADDITIONAL INFORMATION

The CBD20S, with small turning radius and lowest height (1.08~1.38m), offers Double pallet Initial lifting, with Initial lift have 120mm lift to easily negotiate over ramps and bridging plates as well as the ability to transport a 2000kg load, widely used in low shelves warehouse and small supermarket etc.