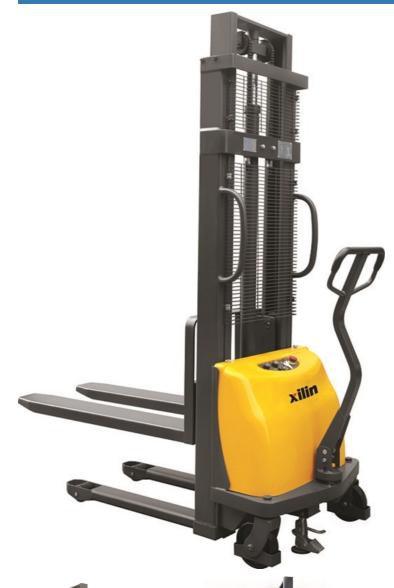

### Xilin CDD15B-III

China

### onQ-30751

WAREHOUSE MOVERS & LIFTS - PEDESTRIAN STACKERS NEW - SALE

Date Listed28 Apr 2023ReferenceCDD15B-IIIPower TypeBattery ElectricLift Capacity1,500 kg(3,307 lb)Mast TypeDuplex (2 Stage)Maximum Lift Height3,500 mm(138 in)Tyre TypePolyurethane / Vulkollan

#### ADDITIONAL INFORMATION

Available with 1000kg and 1500kg capacity, the lifting height is 1600/2500/3000/3300/3500mm.