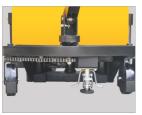

## ADDITIONAL INFORMATION

• Handle-castor chain assist steering system greatly reduces the labor intensity. • Equipped with explosion-proof valve, against of sudden drop of forks and prevent operator from harm. • Overdischarge protection device greatly prolongs the battery life time. • Overall type adjustable forks, which can be lowered to the same level of the legs. • Chain connect side wheel and handle, easy for steering. • Easy operating foot brake. Handle-castor chain assist steering