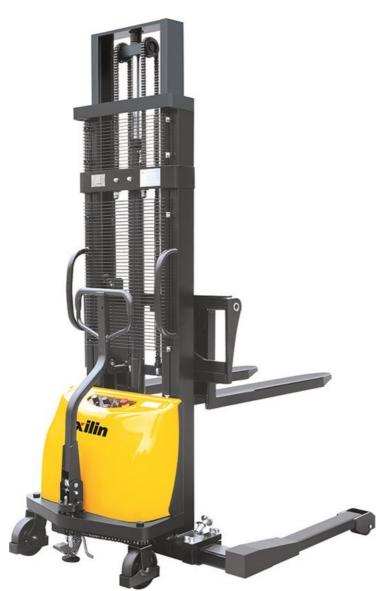

## Xilin CTD15B-III

China

## onQ-30752

WAREHOUSE MOVERS & LIFTS - PEDESTRIAN STACKERS NEW - SALE

Date Listed28 Apr 2023ReferenceCTD15B-IIIPower TypeBattery ElectricLift Capacity1,500 kg(3,307 lb)Mast TypeDuplex (2 Stage)Maximum Lift Height3,500 mm(138 in)Tyre TypePolyurethane / Vulkollan

Weight 545 kg(1,202 lb)

Machine Height
(Mast Lowered) 2,395 mm(94 in)

Machine Features Extra valve(s)

## ADDITIONAL INFORMATION

• Handle-castor chain assist steering system greatly reduces the labor intensity. • Equipped with explosion-proof valve, against of sudden drop of forks and prevent operator from harm. • Overdischarge protection device greatly prolongs the battery life time. • Overall type adjustable forks, which can be lowered to the same level of the legs. • Chain connect side wheel and handle, easy for steering. • Easy operating foot brake. Handle-castor chain assist steering