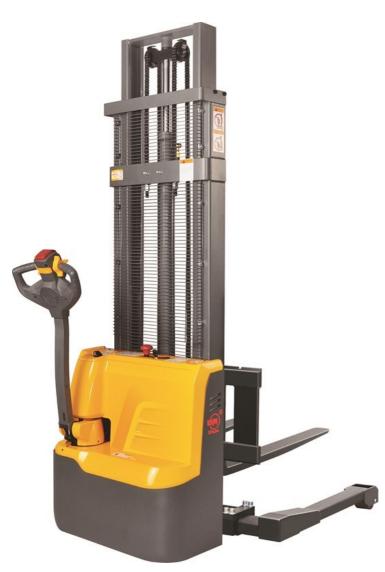

## Xilin CTD12R-E

China

## onQ-30754

WAREHOUSE MOVERS & LIFTS - PEDESTRIAN STACKERS NEW - SALE

Date Listed28 Apr 2023ReferenceCTD12R-EPower TypeBattery ElectricLift Capacity1,200 kg(2,646 lb)Mast TypeDuplex (2 Stage)Maximum Lift Height3,000 mm(118 in)Tyre TypePolyurethane / Vulkollan

Weight 575 kg(1,268 lb)

Machine Height
(Mast Lowered) 2,145 mm(84 in)

## ADDITIONAL INFORMATION

• Back cover is integrated type design , easy to assemble and maintain. • Use GEL battery free to maintain. • Built in charger easy to access to power supply. • Low gravity design , 4 point design , improve the trucks stability. • This drive unit have small turning , the motor and brake is very easy to replace. • Compact design and small dimensions , offer excellent visibility. • The turning radius and aisle width is very small and which is similar with manual stacker.