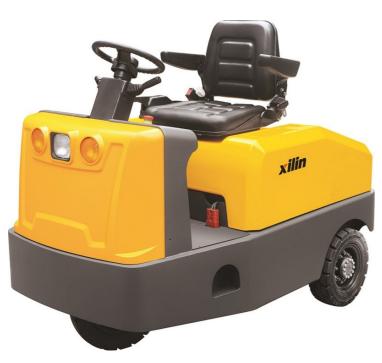

#### onQ-30931

TOWING TRACTORS - TOW TRACTORS

| NEW - SALE       |            |
|------------------|------------|
| Date Listed      | 28 Apr 20  |
| Reference        | QDD30E     |
| Power Type       | Battery E  |
| Towing Capacity  | 3,000 kg(  |
| Tyre Type        | Solid / Pu |
| Length           | 1,720 mm   |
| Width            | 968 mm(3   |
| Machine Features | 3 wheels   |
|                  |            |

28 Apr 2023 QDD30E Battery Electric 3,000 kg(6,614 lb) Solid / Puncture Proof 1,720 mm(68 in) 968 mm(38 in)

#### ADDITIONAL INFORMATION

• New advanced car outline, completely opened cover, distinguished and beautiful. • Full AC electric system has brake-releasing function, more easy and comfortable to operate; • Maintenance-free motor completely solves the problem of DC motor carbon brush. • New large-screen display instrument provides all kinds of information more clearly and directly for the operator. • New opened high-range steering design, light to steering and easy to maintain. • The parking brake adopts electromagnetic brake.It locks the truck automatically after parking, which avoids the sliding danger of the truck caused by forgetting to use the hand brake. Side-way battery (Optional).