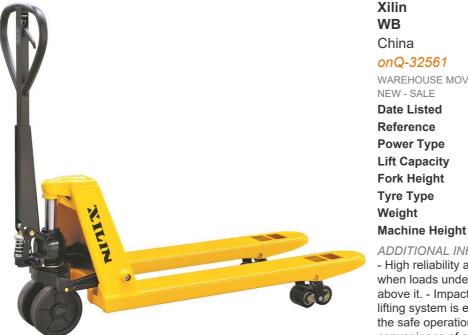

## China onQ-32561 WAREHOUSE MOVERS & LIFTS - PALLET MOVERS NEW - SALE **Date Listed** 28 Apr 2023 Reference WB **Power Type**

Manual 5,000 kg(11,023 lb) 200 mm(8 in) Polyurethane / Vulkollan 110 kg(243 lb) 205 mm(8 in)

ADDITIONAL INFORMATION

- High reliability and long service life of 5 years. - Double lifting speed when loads under 600kg, which turns back to regular speed when above it. - Impact free lifting ensures safety of cargo loading. - The lifting system is equipped with overloading protection valve to ensure the safe operation. - The utilized structural design guarantees the convenience of assembling and disassembling. - Light-weight fork frame, made from high rigidity steel plate. - Compact appearance, complete rocker arm, ensure the whole truck evenlypressed. - There is a finger hole in the connection of handle and pump, easy to assemble.