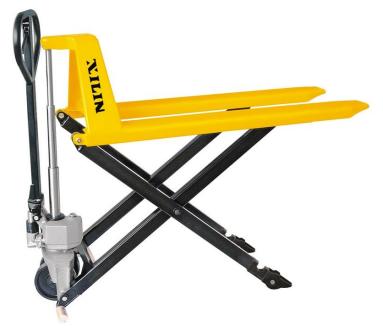

Xilin JF China onQ-32566 WAREHOUSE MOVERS & LIFTS - PALLET MOVERS NEW - SALE

**Date Listed** 28 Apr 2023 JF Reference **Power Type** Manual Lift Capacity **Fork Height** Tyre Type Weight **Machine Height** 

1,000 kg(2,205 lb) 800 mm(31 in) Polyurethane / Vulkollan 115 kg(254 lb) 1,225 mm(48 in)

ADDITIONAL INFORMATION

- Ideal design with numerous possibilities makes this unit very suitable as pallet truck/scissor lift table. - Telescopic jack composes of 3 piston rods creating light pumping force giving great rigidity. -Support legs come into operation automatically. - It prevents the unit from moving when the forks are raised to keep the safety of the operator. - Truck automatically slows the descending speed when heavy goods loaded to prevent cargo damage. - 210 degree turning radius. - 2 lateral stabilizers when raised ensure good stability.