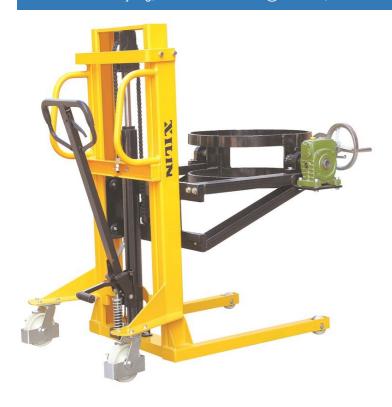

## Xilin YTD35

China

# onQ-32570

WAREHOUSE MOVERS & LIFTS - PEDESTRIAN STACKERS

NEW - SALE

Date Listed28 Apr 2023ReferenceYTD-35Power TypeManualLift Capacity350 kg(772 lb)Mast TypeDuplex (2 Stage)Maximum Lift Height2,385 mm(94 in)Tyre TypePolyurethane / Vulkollan

**Weight** 235 kg(518 lb)

Machine Height (Mast Lowered)

1,490 mm(59 in)