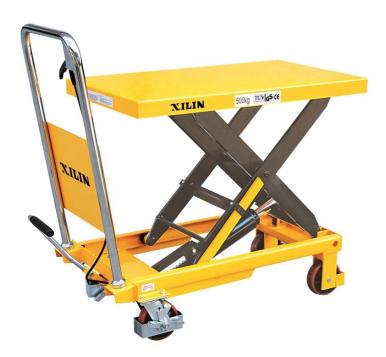

## Xilin SP300

China

## onQ-32571

OTHER NEW - SALE

Date Listed 28 Apr 2023 Reference SP300

**Length** 855 mm(34 in) **Width** 500 mm(20 in)

## ADDITIONAL INFORMATION

- Welded steel frame with durable coat finish. - Durable hydraulic pump ensures a long service life. - Robust casters with safety wheel guard enhance safety while operation. - Easy action foot operated foot hydraulic pedal for raising the lift table to a desired height level. - Safety back guard protects operators from dangers. - With supporting plat on side of arm to ensure the safety service. - Convenient finger release smoothly lowers even heavy loads. - With over load by pass valve to protect operator and pump.