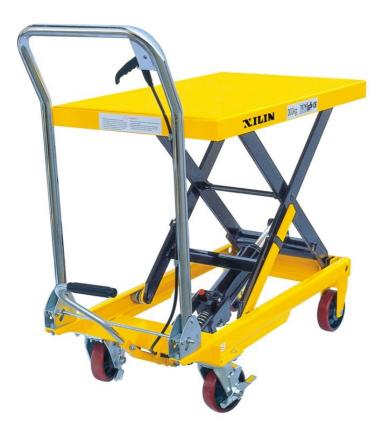

## Xilin SP500

China

## onQ-32573

OTHER NEW - SALE

| Date Listed | 28 Apr 2023   |
|-------------|---------------|
| Reference   | SP500         |
| Length      | 815 mm(32 in) |
| Width       | 500 mm(20 in) |

ADDITIONAL INFORMATION

- Welded steel frame with durable coat finish. - Durable hydraulic pump ensures a long service life. - Robust casters with safety wheel guard enhance safety while operation. - Easy action foot operated foot hydraulic pedal for raising the lift table to a desired height level. -Safety back guard protects operators from dangers. - With supporting plat on side of arm to ensure the safety service. -Convenient finger release smoothly lowers even heavy loads. - With over load by pass valve to protect operator and pump.