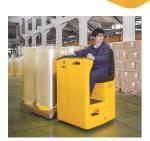

## Xilin CBD25Z

Ninghai, Zhejiang, China

## onQ-54737

WAREHOUSE MOVERS & LIFTS - PALLET MOVERS

NEW - SALE **Date Listed** Reference **Power Type** Lift Capacity **Fork Height** Tyre Type Weight **Machine Height** 

28 Apr 2023 CBD25Z **Battery Electric** 2,500 kg(5,512 lb) 202 mm(8 in) Polyurethane / Vulkollan 900 kg(1,984 lb) 1,200 mm(47 in)

ADDITIONAL INFORMATION

Battery: 24V/300AH Lead-Acid Charger: External, 110V/ 220V input Fork size: 550\*1150mm/ 685\*1220mm Travel speed, unladen/laden: 7.5/ 8.0 km/h

BETTER, SMARTER, MORE FOCUSED, EASY AS.