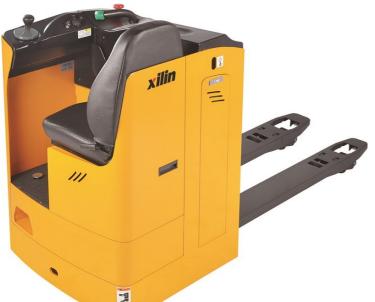

## Xilin CBD25Z

Ninghai, Zhejiang, China

## onQ-54737

WAREHOUSE MOVERS & LIFTS - PALLET MOVERS

NEW - SALE **Date Listed** Reference **Power Type** Lift Capacity **Fork Height** Tyre Type Weight **Machine Height** 

28 Apr 2023 CBD25Z **Battery Electric** 2,500 kg(5,512 lb) 202 mm(8 in) Polyurethane / Vulkollan 900 kg(1,984 lb) 1,200 mm(47 in)

ADDITIONAL INFORMATION

Battery: 24V/300AH Lead-Acid Charger: External, 110V/ 220V input Fork size: 550\*1150mm/ 685\*1220mm Travel speed, unladen/laden: 7.5/ 8.0 km/h

BETTER, SMARTER, MORE FOCUSED, EASY AS.