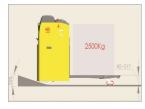

## onQ-54737

WAREHOUSE MOVERS & LIFTS - PALLET MOVERS

NEW - SALE **Date Listed** Reference **Power Type** Lift Capacity **Fork Height** Tyre Type Weight **Machine Height** 

28 Apr 2023 CBD25Z **Battery Electric** 2,500 kg(5,512 lb) 202 mm(8 in) Polyurethane / Vulkollan 900 kg(1,984 lb) 1,200 mm(47 in)