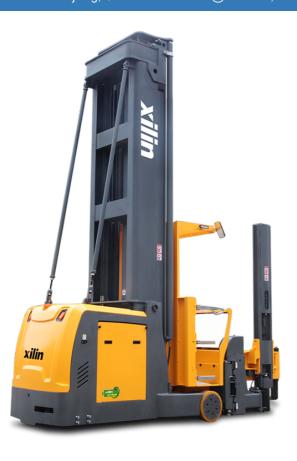

### Xilin OPTS15

Ninghai, Zhejiang, China

onQ-54738

WAREHOUSE MOVERS & LIFTS - REACH TRUCKS & STACKERS

NEW - SALE

Date Listed28 Apr 2023ReferenceOPTS15Power TypeBattery ElectricLift Capacity1,500 kg(3,307 lb)Mast TypeDuplex (2 Stage)Maximum Lift Height12,000 mm(472 in)Tyre TypePolyurethane / Vulkollan

Machine Height (Mast Lowered) 6,000 mm(236 in)

Machine Features Moving mast

Sit down Charger Extra valve(s) Attachment included

Side shift

#### ADDITIONAL INFORMATION

Battery: 80V/560AH Lead-Acid Charger: 3phase 220V or 380V input

Fork length: 1070mm Service weight: 9800kg