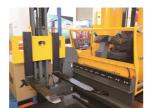

### Xilin OPTS15

Ninghai, Zhejiang, China

onQ-54738

WAREHOUSE MOVERS & LIFTS - REACH TRUCKS & STACKERS

NEW - SALE

Date Listed28 Apr 2023ReferenceOPTS15Power TypeBattery ElectricLift Capacity1,500 kg(3,307 lb)Mast TypeDuplex (2 Stage)Maximum Lift Height12,000 mm(472 in)Tyre TypePolyurethane / Vulkollan

Machine Height (Mast Lowered) 6,000 mm(236 in)

Machine Features Moving mast

Sit down Charger Extra valve(s) Attachment included

Side shift

#### ADDITIONAL INFORMATION

Battery: 80V/560AH Lead-Acid Charger: 3phase 220V or 380V input

Fork length: 1070mm Service weight: 9800kg