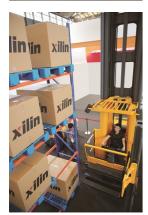

### Xilin OPTS15

Ninghai, Zhejiang, China

onQ-54738

WAREHOUSE MOVERS & LIFTS - REACH TRUCKS & STACKERS

NEW - SALE

Date Listed28 Apr 2023ReferenceOPTS15Power TypeBattery ElectricLift Capacity1,500 kg(3,307 lb)Mast TypeDuplex (2 Stage)Maximum Lift Height12,000 mm(472 in)Tyre TypePolyurethane / Vulkollan

Machine Height (Mast Lowered) 6,000 mm(236 in)

Machine Features Moving mast

Sit down Charger Extra valve(s) Attachment included

Side shift

#### ADDITIONAL INFORMATION

Battery: 80V/560AH Lead-Acid Charger: 3phase 220V or 380V input

Fork length: 1070mm Service weight: 9800kg