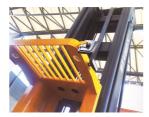

### Xilin OPTS15

Ninghai, Zhejiang, China

onQ-54738

WAREHOUSE MOVERS & LIFTS - REACH TRUCKS & STACKERS

NEW - SALE

Date Listed28 Apr 2023ReferenceOPTS15Power TypeBattery ElectricLift Capacity1,500 kg(3,307 lb)Mast TypeDuplex (2 Stage)Maximum Lift Height12,000 mm(472 in)Tyre TypePolyurethane / Vulkollan

Machine Height (Mast Lowered) 6,000 mm(236 in)

Machine Features Moving mast

Sit down Charger Extra valve(s) Attachment included

Side shift

#### ADDITIONAL INFORMATION

Battery: 80V/560AH Lead-Acid Charger: 3phase 220V or 380V input

Fork length: 1070mm Service weight: 9800kg