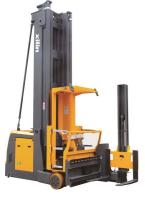

### Xilin OPTS15

Ninghai, Zhejiang, China

onQ-54738

WAREHOUSE MOVERS & LIFTS - REACH TRUCKS & STACKERS

NEW - SALE

Date Listed28 Apr 2023ReferenceOPTS15Power TypeBattery ElectricLift Capacity1,500 kg(3,307 lb)Mast TypeDuplex (2 Stage)Maximum Lift Height12,000 mm(472 in)Tyre TypePolyurethane / Vulkollan

Machine Height (Mast Lowered) 6,000 mm(236 in)

Machine Features Moving mast

Sit down Charger Extra valve(s) Attachment included

Side shift

#### ADDITIONAL INFORMATION

Battery: 80V/560AH Lead-Acid Charger: 3phase 220V or 380V input

Fork length: 1070mm Service weight: 9800kg