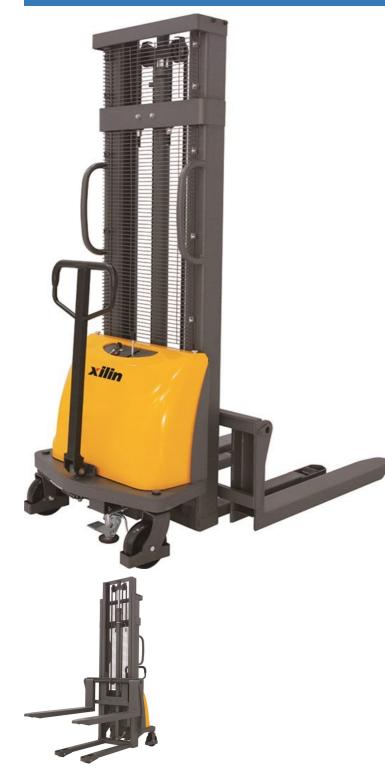

# Xilin

CDD15B-E Ninghai, Zhejiang, China

### onQ-54743

WAREHOUSE MOVERS & LIFTS - PEDESTRIAN STACKERS NEW - SALE

| 28 Apr 2023              |
|--------------------------|
| Battery Electric         |
| 1,500 kg(3,307 lb)       |
| Duplex (2 Stage)         |
| 3,500 mm(138 in)         |
| Polyurethane / Vulkollan |
| 435 kg(959 lb)           |
| 2,350 mm(93 in)          |
| Charger                  |
|                          |

ADDITIONAL INFORMATION

12V DC power Battery: 12V/120AH Charger: 1 phase 110V or 220V input