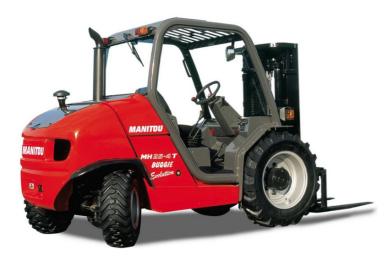

## Manitou MH25-4

Braeside, Melbourne, Victoria, Australia

## onQ-62729

FORKLIFTS - ALL TERRAIN

HIRE

Date Listed 14 Jun 2025 Reference Manitou-MH25-4

Power Type Diesel

Lift Capacity2,500 kg(5,512 lb)Mast TypeTriplex (3 Stage)Maximum Lift Height3,700 mm(146 in)

Tyre Type Pneumatic

Machine Height (Mast Lowered)

1,990 mm(78 in)

Machine Features Mast container entry

Load backrest Overhead Guard 2 wheel drive 4 wheel drive Extra valve(s) Side shift

## ADDITIONAL INFORMATION

MAKE: Manitou, MH25-4 EXTRAS: Sideshift & Road Registered

(1KK7DM), Rated for Jib 1200mm Tynes GVM: 4445kg

DIMENSIONS: H=1990mm, W=1440mm, L=2995mm (plus tynes)