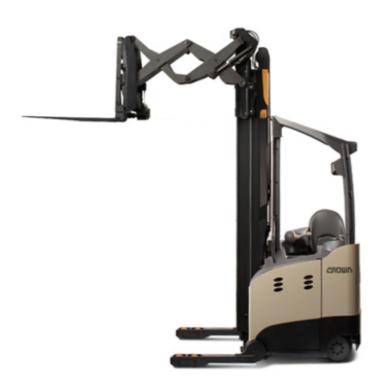

## Crown RD572513TT6860R

Braeside, Melbourne, Victoria, Australia

onQ-62735

WAREHOUSE MOVERS & LIFTS - REACH TRUCKS & STACKERS

HIRE

Date Listed 16 Jun 2025

Reference RD572513TT6860R
Power Type Battery Electric
Lift Capacity 1,360 kg(2,998 lb)
Mast Type Triplex (3 Stage)
Maximum Lift Height 6,860 mm(270 in)
Tyre Type Polyurethane / Vulkollan

Machine Height (Mast Lowered)

3,022 mm(119 in)

Machine Features Pantograph/double reach

Overhead Guard

Charger Side shift

ADDITIONAL INFORMATION

EXTRAS: S/S & camera GVM: 4420kg DIMENSIONS: H=3022mm,

W=1170mm, L=2640mm (inc 1070mm tynes)