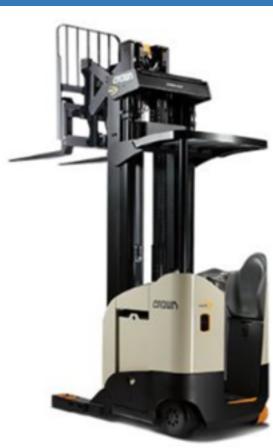

## CHADWICK FORKLIFTS PTY. LTD.

Cliff Chadwick Braeside, Melbourne, Victoria, Australia

**Crown RR5225-30TT321**Braeside, Melbourne, Victoria, Australia

onQ-62736

WAREHOUSE MOVERS & LIFTS - REACH TRUCKS & STACKERS

E. cliff@chadwickforklifts.com.au, Ph. +61 (0)3 9587 2777, Mob. +61 (0)438 (

HIRE

Date Listed16 Jun 2025ReferenceRR5225-30TT321Power TypeBattery ElectricLift Capacity2,045 kg(4,508 lb)Mast TypeTriplex (3 Stage)Maximum Lift Height8,150 mm(321 in)Tyre TypePolyurethane / Vulkollan

Machine Height (Mast Lowered)

3,556 mm(140 in)

ADDITIONAL INFORMATION

DIMENSIONS: H=3556mm, W=1500mm, L=2575mm (inc 1070mm

tynes)