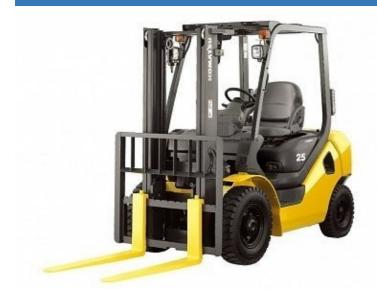

## Komatsu FD25T17

Braeside, Melbourne, Victoria, Australia

## onQ-62886

FORKLIFTS - COUNTER BALANCE ICE

HIRE

Date Listed16 Jun 2025ReferenceFD25T-17Power TypeDiesel

Lift Capacity 2,500 kg(5,512 lb)

Mast Type Triplex (3 Stage)

Maximum Lift Height 4,500 mm(177 in)

Tyre Type Solid / Puncture Proof

Machine Height (Mast Lowered) 2,110 mm(83 in)

ADDITIONAL INFORMATION

EXTRAS: Side Shift, Tunnel Spec, 4th Function, Weight Gauge, Cat Converter DIMENSIONS: H= 2110 mm, W= 1160 mm, L= 2680 mm

(plus tynes)