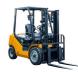

## UN Forklift FD30-35T HANGZHOU, Zhejiang, China onQ-64800

FORKLIFTS - COUNTER BALANCE ICE

NEW - SALE Date Listed Reference Power Type Lift Capacity Mast Type Mast Type Maximum Lift Height Tyre Type Machine Height (Mast Lowered) Machine Features

3 Jul 2025 FD30-35T Diesel 3,500 kg(7,716 lb) Triplex (3 Stage) 4,500 mm(177 in) Pneumatic 2,110 mm(83 in)

Mast full free lift Mast container entry Load backrest Overhead Guard Front wheel drive Extra valve(s) Attachment included Side shift Stage IV Compliant