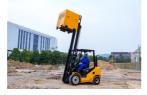

## UN Forklift FD30-35T HANGZHOU, Zhejiang, China onQ-64800

FORKLIFTS - COUNTER BALANCE ICE

NEW - SALE Date Listed Reference Power Type Lift Capacity Mast Type Mast Type Maximum Lift Height Tyre Type Machine Height (Mast Lowered) Machine Features

3 Jul 2025 FD30-35T Diesel 3,500 kg(7,716 lb) Triplex (3 Stage) 4,500 mm(177 in) Pneumatic 2,110 mm(83 in)

Mast full free lift Mast container entry Load backrest Overhead Guard Front wheel drive Extra valve(s) Attachment included Side shift Stage IV Compliant