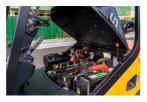

## ADDITIONAL INFORMATION

Engines available ISUZU-C240/YANMAR-4TNE98/Mitsubishi S4S/XINCHAI-C490/XINCHAI-A498 Length to Face of Fork (Without Fork) 2700mm Overall Width 1225mm Overhead Guard Height 2235mm Robust and Reliable Diesel Engine Ergonomic Cabin with Adjustable Steering Wheel Wide-view Mast and Container Mast for Choice Fully Integrated Frame and Suspension Chassis Excellent Cooling System and Heat Releasing System Anti-vibration Radiator