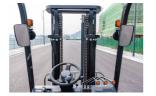

## ADDITIONAL INFORMATION

Engines available ISUZU-C240/YANMAR-4TNE98/Mitsubishi S4S/XINCHAI-C490/XINCHAI-A498 Length to Face of Fork (Without Fork) 2700mm Overall Width 1225mm Overhead Guard Height 2235mm Robust and Reliable Diesel Engine Ergonomic Cabin with Adjustable Steering Wheel Wide-view Mast and Container Mast for Choice Fully Integrated Frame and Suspension Chassis Excellent Cooling System and Heat Releasing System Anti-vibration Radiator