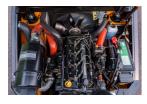

## ADDITIONAL INFORMATION

Engines available ISUZU-C240/YANMAR-4TNE98/Mitsubishi S4S/XINCHAI-C490/XINCHAI-A498 Length to Face of Fork (Without Fork) 2700mm Overall Width 1225mm Overhead Guard Height 2235mm Robust and Reliable Diesel Engine Ergonomic Cabin with Adjustable Steering Wheel Wide-view Mast and Container Mast for Choice Fully Integrated Frame and Suspension Chassis Excellent Cooling System and Heat Releasing System Anti-vibration Radiator