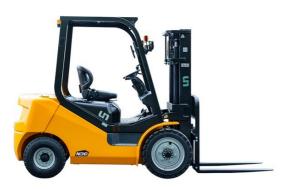

## UN Forklift FD30-35T HANGZHOU, Zhejiang, China onQ-64800

FORKLIFTS - COUNTER BALANCE ICE

NEW - SALE Date Listed Reference Power Type Lift Capacity Mast Type Mast Type Maximum Lift Height Tyre Type Machine Height (Mast Lowered) Machine Features

3 Jul 2025 FD30-35T Diesel 3,500 kg(7,716 lb) Triplex (3 Stage) 4,500 mm(177 in) Pneumatic 2,110 mm(83 in)

Mast full free lift Mast container entry Load backrest Overhead Guard Front wheel drive Extra valve(s) Attachment included Side shift Stage IV Compliant