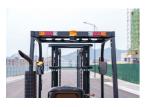

## UN Forklift FD30-35T HANGZHOU, Zhejiang, China onQ-64800

FORKLIFTS - COUNTER BALANCE ICE

NEW - SALE Date Listed Reference Power Type Lift Capacity Mast Type Mast Type Maximum Lift Height Tyre Type Machine Height (Mast Lowered) Machine Features

3 Jul 2025 FD30-35T Diesel 3,500 kg(7,716 lb) Triplex (3 Stage) 4,500 mm(177 in) Pneumatic 2,110 mm(83 in)

Mast full free lift Mast container entry Load backrest Overhead Guard Front wheel drive Extra valve(s) Attachment included Side shift Stage IV Compliant