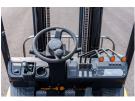

## ADDITIONAL INFORMATION

Engines available ISUZU-C240/YANMAR-4TNE98/Mitsubishi S4S/XINCHAI-C490/XINCHAI-A498 Length to Face of Fork (Without Fork) 2700mm Overall Width 1225mm Overhead Guard Height 2235mm Robust and Reliable Diesel Engine Ergonomic Cabin with Adjustable Steering Wheel Wide-view Mast and Container Mast for Choice Fully Integrated Frame and Suspension Chassis Excellent Cooling System and Heat Releasing System Anti-vibration Radiator