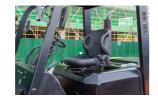

Tyre Type Pneumatic

**Machine Height** (Mast Lowered)

2,515 mm(99 in)

Mast full free lift **Machine Features** 

Mast container entry Load backrest Overhead Guard Front wheel drive Extra valve(s) Attachment included

## ADDITIONAL INFORMATION

Length (To Fork Face) 3510 mm Width 1995 mm Overhead Guard Height 2445 mm ISUZU-A-6BG1/CUMMINS-QSB4.5/DEUTZ-TCD3.6L4/CHAOCHAI-6102 Robust and Reliable Diesel Engine(EUIIIB&EPA Engine for choice) Ergonomically design Wideview Mast Excellent Cooling System and Heat Releasing System Cyclone Air Clean Vertical Exhaust Dual Front Wheels Easy to maintain and repair Lower Gravity Emergency Stop Switch Multiple Option Available for Choice Available with a range of high performance industrial engine, big torque at low speed, make the whole machine quiet, with less vibration and efficient. Ergonomically design, such as the Long operator assisted grips / two level access entry / Non-slip rubber floor mat / adjustable seat / adjustable tilt steering column, all these provide a comfortable and safe working condition for various operator. High efficiency is also delivered through the performance of the axles the excellent brake system make sure the forklift operate with safety, the steering axle provides prompt and precise feedback to the driver when steering. The wideview mast provides the operator with a wide visibility, improves the efficiency and guarantees the safety.