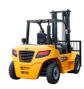

## **UN Forklift** FD50-70T

HANGZHOU, Zhejiang, China

## onQ-64909

FORKLIFTS - COUNTER BALANCE ICE NEW - SALE

**Date Listed** 10 Jul 2025 Reference FD50-70T **Power Type** Diesel

7,000 kg(15,432 lb) **Lift Capacity Mast Type** Triplex (3 Stage) **Maximum Lift Height** 6,000 mm(236 in)