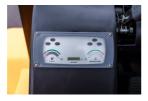

## ADDITIONAL INFORMATION

Length (To Fork Face) 3510 mm Width 1995 mm Overhead Guard Height 2445 mm ISUZU-A-6BG1/CUMMINS-QSB4.5/DEUTZ-TCD3.6L4/CHAOCHAI-6102 Robust and Reliable Diesel Engine(EUIIIB&EPA Engine for choice) Ergonomically design Wideview Mast Excellent Cooling System and Heat Releasing System Cyclone Air Clean Vertical Exhaust Dual Front Wheels Easy to maintain and repair Lower Gravity Emergency Stop Switch Multiple Option Available for Choice Available with a range of high performance industrial engine, big torque at low speed, make the whole machine quiet, with less vibration and efficient. Ergonomically design, such as the Long operator assisted grips / two level access entry / Non-slip rubber floor mat / adjustable seat / adjustable tilt steering column, all these provide a comfortable and safe working condition for various operator. High efficiency is also delivered through the performance of the axles the excellent brake system make sure the forklift operate with safety, the steering axle provides prompt and precise feedback to the driver when steering. The wideview mast provides the operator with a wide visibility, improves the efficiency and guarantees the safety.