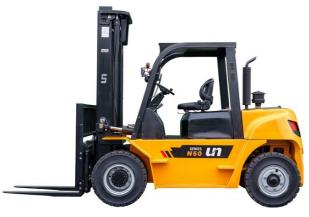

## **UN Forklift** FD50-70T

HANGZHOU, Zhejiang, China

## onQ-64909

FORKLIFTS - COUNTER BALANCE ICE NEW - SALE

**Date Listed** 10 Jul 2025 Reference FD50-70T **Power Type** Diesel

7,000 kg(15,432 lb) **Lift Capacity Mast Type** Triplex (3 Stage) **Maximum Lift Height** 6,000 mm(236 in)

Tyre Type Pneumatic

**Machine Height** (Mast Lowered)

2,515 mm(99 in)

Mast full free lift **Machine Features** 

Mast container entry Load backrest Overhead Guard Front wheel drive Extra valve(s) Attachment included