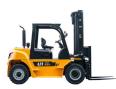

## **UN Forklift** FD50-70T

HANGZHOU, Zhejiang, China

## onQ-64909

FORKLIFTS - COUNTER BALANCE ICE NEW - SALE

**Date Listed** 10 Jul 2025 Reference FD50-70T **Power Type** Diesel

7,000 kg(15,432 lb) **Lift Capacity Mast Type** Triplex (3 Stage) **Maximum Lift Height** 6,000 mm(236 in)