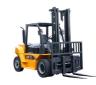

## **UN Forklift** FD50-70T

HANGZHOU, Zhejiang, China

## onQ-64909

FORKLIFTS - COUNTER BALANCE ICE NEW - SALE

**Date Listed** 10 Jul 2025 Reference FD50-70T **Power Type** Diesel

7,000 kg(15,432 lb) **Lift Capacity Mast Type** Triplex (3 Stage) **Maximum Lift Height** 6,000 mm(236 in)