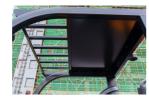

Tyre Type Pneumatic

**Machine Height** (Mast Lowered)

2,515 mm(99 in)

Mast full free lift **Machine Features** 

Mast container entry Load backrest Overhead Guard Front wheel drive Extra valve(s) Attachment included