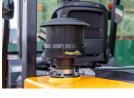

## ADDITIONAL INFORMATION

Length (To Fork Face) 3510 mm Width 1995 mm Overhead Guard Height 2445 mm ISUZU-A-6BG1/CUMMINS-QSB4.5/DEUTZ-TCD3.6L4/CHAOCHAI-6102 Robust and Reliable Diesel Engine(EUIIIB&EPA Engine for choice) Ergonomically design Wideview Mast Excellent Cooling System and Heat Releasing System Cyclone Air Clean Vertical Exhaust Dual Front Wheels Easy to maintain and repair Lower Gravity Emergency Stop Switch Multiple Option Available for Choice Available with a range of high performance industrial engine, big torque at low speed, make the whole machine quiet, with less vibration and efficient. Ergonomically design, such as the Long operator assisted grips / two level access entry / Non-slip rubber floor mat / adjustable seat / adjustable tilt steering column, all these provide a comfortable and safe working condition for various operator. High efficiency is also delivered through the performance of the axles the excellent brake system make sure the forklift operate with safety, the steering axle provides prompt and precise feedback to the driver when steering. The wideview mast provides the operator with a wide visibility, improves the efficiency and guarantees the safety.