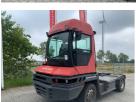

## Terberg RT222 2006

Hornweg, Netherlands

onQ-65016

TOWING TRACTORS - TERMINAL TRACTORS

USED - SALE

 Date Listed
 27 Feb 2025

 Reference
 880010073

 Machine Hours
 18367

 Power Type
 Diesel

Fifth Wheel Lifting

Capacity

25,000 kg(55,115 lb)

ADDITIONAL INFORMATION

Overall height: 3270 Cabin: no Cabin height: 3270 Center of gravity: 0 Accessories: Full cabin, airco, heater, working lights, radio, with