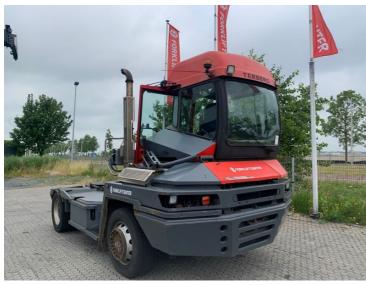

## Terberg RT222 2006

Hornweg, Netherlands

onQ-65016

TOWING TRACTORS - TERMINAL TRACTORS

USED - SALE

 Date Listed
 27 Feb 2025

 Reference
 880010073

 Machine Hours
 18367

 Power Type
 Diesel

Fifth Wheel Lifting

Capacity

25,000 kg(55,115 lb)

ADDITIONAL INFORMATION

Overall height: 3270 Cabin: no Cabin height: 3270 Center of gravity: 0 Accessories: Full cabin, airco, heater, working lights, radio, with