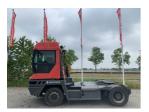

## Terberg RT222 2006

Hornweg, Netherlands

onQ-65016

TOWING TRACTORS - TERMINAL TRACTORS

USED - SALE

 Date Listed
 27 Feb 2025

 Reference
 880010073

 Machine Hours
 18367

 Power Type
 Diesel

Fifth Wheel Lifting

Capacity

25,000 kg(55,115 lb)

ADDITIONAL INFORMATION

Overall height: 3270 Cabin: no Cabin height: 3270 Center of gravity: 0 Accessories: Full cabin, airco, heater, working lights, radio, with