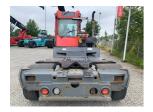

## Terberg RT222 2006

Hornweg, Netherlands

onQ-65016

TOWING TRACTORS - TERMINAL TRACTORS

USED - SALE

 Date Listed
 27 Feb 2025

 Reference
 880010073

 Machine Hours
 18367

 Power Type
 Diesel

Fifth Wheel Lifting

Capacity

25,000 kg(55,115 lb)

ADDITIONAL INFORMATION

Overall height: 3270 Cabin: no Cabin height: 3270 Center of gravity: 0 Accessories: Full cabin, airco, heater, working lights, radio, with