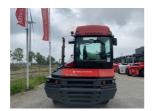

## Terberg RT222 2006

Hornweg, Netherlands

onQ-65016

TOWING TRACTORS - TERMINAL TRACTORS

USED - SALE

 Date Listed
 27 Feb 2025

 Reference
 880010073

 Machine Hours
 18367

 Power Type
 Diesel

Fifth Wheel Lifting

Capacity

25,000 kg(55,115 lb)

ADDITIONAL INFORMATION

Overall height: 3270 Cabin: no Cabin height: 3270 Center of gravity: 0 Accessories: Full cabin, airco, heater, working lights, radio, with