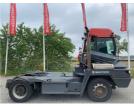

## Terberg RT222 2006

Hornweg, Netherlands

onQ-65016

TOWING TRACTORS - TERMINAL TRACTORS

USED - SALE

 Date Listed
 27 Feb 2025

 Reference
 880010073

 Machine Hours
 18367

 Power Type
 Diesel

Fifth Wheel Lifting

Capacity

25,000 kg(55,115 lb)

ADDITIONAL INFORMATION

Overall height: 3270 Cabin: no Cabin height: 3270 Center of gravity: 0 Accessories: Full cabin, airco, heater, working lights, radio, with