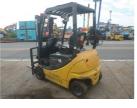

## Komatsu FB15-12 2019 Yokohama, Japan

## onQ-65277

FORKLIFTS - COUNTER BALANCE ELECTRIC USED - SALE

Date Listed Serial Number Machine Hours Power Type Lift Capacity Mast Type Maximum Lift Height Tyre Type 10 Jul 2025 855095 8463 Battery Electric 1,500 kg(3,307 lb) Duplex (2 Stage) 3,000 mm(118 in) Pneumatic