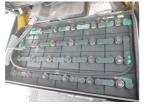

## onQ-65277

FORKLIFTS - COUNTER BALANCE ELECTRIC USED - SALE

Date Listed Serial Number Machine Hours Power Type Lift Capacity Mast Type Maximum Lift Height Tyre Type 10 Jul 2025 855095 8463 Battery Electric 1,500 kg(3,307 lb) Duplex (2 Stage) 3,000 mm(118 in) Pneumatic