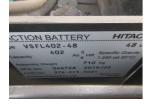

## onQ-65277

FORKLIFTS - COUNTER BALANCE ELECTRIC USED - SALE

Date Listed Serial Number Machine Hours Power Type Lift Capacity Mast Type Maximum Lift Height Tyre Type 10 Jul 2025 855095 8463 Battery Electric 1,500 kg(3,307 lb) Duplex (2 Stage) 3,000 mm(118 in) Pneumatic