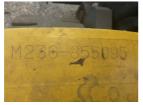

## onQ-65277

FORKLIFTS - COUNTER BALANCE ELECTRIC USED - SALE

Date Listed Serial Number Machine Hours Power Type Lift Capacity Mast Type Maximum Lift Height Tyre Type 10 Jul 2025 855095 8463 Battery Electric 1,500 kg(3,307 lb) Duplex (2 Stage) 3,000 mm(118 in) Pneumatic