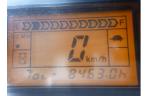

## onQ-65277

FORKLIFTS - COUNTER BALANCE ELECTRIC USED - SALE

Date Listed Serial Number Machine Hours Power Type Lift Capacity Mast Type Maximum Lift Height Tyre Type 10 Jul 2025 855095 8463 Battery Electric 1,500 kg(3,307 lb) Duplex (2 Stage) 3,000 mm(118 in) Pneumatic