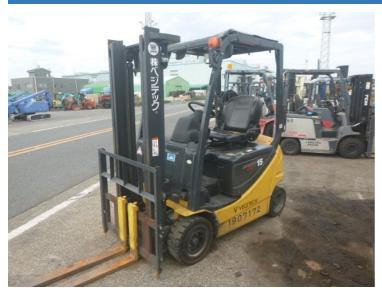

## Komatsu FB15-12 2019 Yokohama, Japan

## onQ-65277

FORKLIFTS - COUNTER BALANCE ELECTRIC USED - SALE

Date Listed Serial Number Machine Hours Power Type Lift Capacity Mast Type Maximum Lift Height Tyre Type 10 Jul 2025 855095 8463 Battery Electric 1,500 kg(3,307 lb) Duplex (2 Stage) 3,000 mm(118 in) Pneumatic