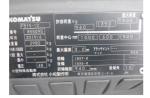

## onQ-65277

FORKLIFTS - COUNTER BALANCE ELECTRIC USED - SALE

Date Listed Serial Number Machine Hours Power Type Lift Capacity Mast Type Maximum Lift Height Tyre Type 10 Jul 2025 855095 8463 Battery Electric 1,500 kg(3,307 lb) Duplex (2 Stage) 3,000 mm(118 in) Pneumatic