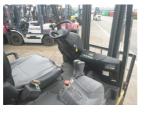

## onQ-65277

FORKLIFTS - COUNTER BALANCE ELECTRIC USED - SALE

Date Listed Serial Number Machine Hours Power Type Lift Capacity Mast Type Maximum Lift Height Tyre Type 10 Jul 2025 855095 8463 Battery Electric 1,500 kg(3,307 lb) Duplex (2 Stage) 3,000 mm(118 in) Pneumatic