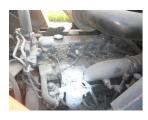

## onQ-65279

HEAVY LIFTERS & HANDLERS - HIGH CAPACITY FORKLIFTS USED - SALE

Date Listed10 Jul 2025Serial Number10170Machine Hours15398Power TypeDiesel

Lift Capacity 10,000 kg(22,046 lb)

Mast Type Duplex (2 Stage)