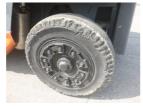

## onQ-65279

HEAVY LIFTERS & HANDLERS - HIGH CAPACITY FORKLIFTS USED - SALE

Date Listed10 Jul 2025Serial Number10170Machine Hours15398Power TypeDiesel

Lift Capacity 10,000 kg(22,046 lb)

Mast Type Duplex (2 Stage)

Maximum Lift Height 3,000 mm(118 in)

Tyre Type Pneumatic