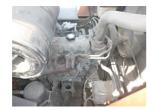

## onQ-65279

HEAVY LIFTERS & HANDLERS - HIGH CAPACITY FORKLIFTS USED - SALE

Date Listed10 Jul 2025Serial Number10170Machine Hours15398Power TypeDiesel

Lift Capacity 10,000 kg(22,046 lb)

Mast Type Duplex (2 Stage)

Maximum Lift Height 3,000 mm(118 in)

Tyre Type Pneumatic