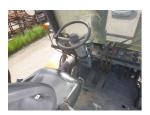

## onQ-65279

HEAVY LIFTERS & HANDLERS - HIGH CAPACITY FORKLIFTS USED - SALE

Date Listed10 Jul 2025Serial Number10170Machine Hours15398Power TypeDiesel

Lift Capacity 10,000 kg(22,046 lb)

Mast Type Duplex (2 Stage)