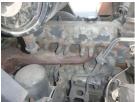

## onQ-65279

HEAVY LIFTERS & HANDLERS - HIGH CAPACITY FORKLIFTS USED - SALE

Date Listed10 Jul 2025Serial Number10170Machine Hours15398Power TypeDiesel

Lift Capacity 10,000 kg(22,046 lb)

Mast Type Duplex (2 Stage)