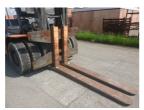

## onQ-65279

HEAVY LIFTERS & HANDLERS - HIGH CAPACITY FORKLIFTS USED - SALE

Date Listed10 Jul 2025Serial Number10170Machine Hours15398Power TypeDiesel

Lift Capacity 10,000 kg(22,046 lb)

Mast Type Duplex (2 Stage)