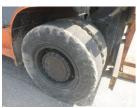

## onQ-65279

HEAVY LIFTERS & HANDLERS - HIGH CAPACITY FORKLIFTS USED - SALE

Date Listed10 Jul 2025Serial Number10170Machine Hours15398Power TypeDiesel

Lift Capacity 10,000 kg(22,046 lb)

Mast Type Duplex (2 Stage)

Maximum Lift Height 3,000 mm(118 in)

Tyre Type Pneumatic