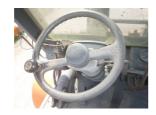

## onQ-65279

HEAVY LIFTERS & HANDLERS - HIGH CAPACITY FORKLIFTS USED - SALE

Date Listed10 Jul 2025Serial Number10170Machine Hours15398Power TypeDiesel

Lift Capacity 10,000 kg(22,046 lb)

Mast Type Duplex (2 Stage)

Maximum Lift Height 3,000 mm(118 in)

Tyre Type Pneumatic