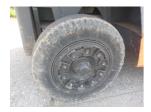

## onQ-65279

HEAVY LIFTERS & HANDLERS - HIGH CAPACITY FORKLIFTS USED - SALE

Date Listed10 Jul 2025Serial Number10170Machine Hours15398Power TypeDiesel

Lift Capacity 10,000 kg(22,046 lb)

Mast Type Duplex (2 Stage)

Maximum Lift Height 3,000 mm(118 in)

Tyre Type Pneumatic