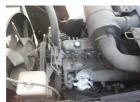

## onQ-65279

HEAVY LIFTERS & HANDLERS - HIGH CAPACITY FORKLIFTS USED - SALE

Date Listed10 Jul 2025Serial Number10170Machine Hours15398Power TypeDiesel

Lift Capacity 10,000 kg(22,046 lb)

Mast Type Duplex (2 Stage)