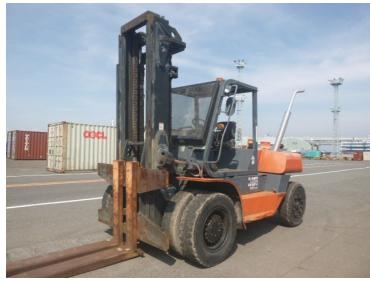

## F. UCHIYAMA & CO., LTD

Noboru Uchiyama Yokohama, Japan E. info@f-uchiyama.com, Ph. +81 45 663 6677

Toyota 3FD100 1995

Yokohama, Japan

## onQ-65279

HEAVY LIFTERS & HANDLERS - HIGH CAPACITY FORKLIFTS USED - SALE

Date Listed10 Jul 2025Serial Number10170Machine Hours15398Power TypeDiesel

Lift Capacity 10,000 kg(22,046 lb)

Mast Type Duplex (2 Stage)

Maximum Lift Height 3,000 mm(118 in)

Tyre Type Pneumatic