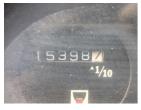

## onQ-65279

HEAVY LIFTERS & HANDLERS - HIGH CAPACITY FORKLIFTS USED - SALE

Date Listed10 Jul 2025Serial Number10170Machine Hours15398Power TypeDiesel

Lift Capacity 10,000 kg(22,046 lb)

Mast Type Duplex (2 Stage)