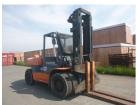

## F. UCHIYAMA & CO., LTD

Noboru Uchiyama Yokohama, Japan E. info@f-uchiyama.com, Ph. +81 45 663 6677

Toyota 3FD100 1995

Yokohama, Japan

## onQ-65279

HEAVY LIFTERS & HANDLERS - HIGH CAPACITY FORKLIFTS USED - SALE

Date Listed10 Jul 2025Serial Number10170Machine Hours15398Power TypeDiesel

Lift Capacity 10,000 kg(22,046 lb)

Mast Type Duplex (2 Stage)

Maximum Lift Height 3,000 mm(118 in)

Tyre Type Pneumatic