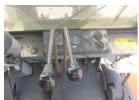

## onQ-65279

HEAVY LIFTERS & HANDLERS - HIGH CAPACITY FORKLIFTS USED - SALE

Date Listed10 Jul 2025Serial Number10170Machine Hours15398Power TypeDiesel

Lift Capacity 10,000 kg(22,046 lb)

Mast Type Duplex (2 Stage)

Maximum Lift Height 3,000 mm(118 in)

Tyre Type Pneumatic