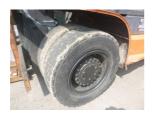

A Business Platform By ForkliftAction Media

## F. UCHIYAMA & CO., LTD

Noboru Uchiyama Yokohama, Japan E. info@f-uchiyama.com, Ph. +81 45 663 6677



Toyota 3FD100 1995

Yokohama, Japan

## onQ-65279

HEAVY LIFTERS & HANDLERS - HIGH CAPACITY FORKLIFTS USED - SALE

Date Listed10 Jul 2025Serial Number10170Machine Hours15398Power TypeDiesel

Lift Capacity 10,000 kg(22,046 lb)

Mast Type Duplex (2 Stage)

Maximum Lift Height 3,000 mm(118 in)

Tyre Type Pneumatic







































## BETTER, SMARTER, MORE FOCUSED, EASY AS.

- Machinery-onQ Asia is a platform for the sale and acquisition of both new & used mobile machinery in the Middle East, South, East and Southeast Asia.
- The platform features forklifts, warehouse equipment, container handlers, log handlers, aerial work platforms, port cranes, tow trucks, terminal tractors, industrial sweepers and forklift attachments.

Machinery-onQ is a Business Platform by ForkliftAction Media.



https://asia.machinery-onq.com/machine-heavy-lifters-handlers-high-capacity-forklifts-toyota-3fd100-1995-used-sale-japan/65279 © ForkliftAction Media 2025