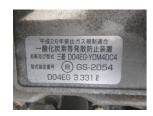

## onQ-65287

FORKLIFTS - COUNTER BALANCE ICE USED - SALE

| OOLD ONLL           |                    |
|---------------------|--------------------|
| Date Listed         | 14 Jul 2025        |
| Serial Number       | 2RA-01422          |
| Machine Hours       | 756                |
| Power Type          | Diesel             |
| Lift Capacity       | 2,000 kg(4,409 lb) |
| Mast Type           | Duplex (2 Stage)   |
| Maximum Lift Height | 3,000 mm(118 in)   |
| Machine Features    | Side shift         |