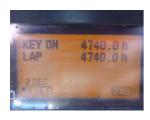

## onQ-65288

FORKLIFTS - COUNTER BALANCE ELECTRIC USED - SALE

Date Listed14 Jul 2025Serial Number61918Machine Hours4740

Power Type Battery Electric
Lift Capacity 1,500 kg(3,307 lb)
Mast Type Duplex (2 Stage)
Maximum Lift Height 3,000 mm(118 in)
Tyre Type Pneumatic