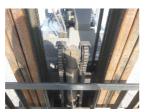

## Toyota 8FBE15 2020

Yokohama, Japan

## onQ-65288

FORKLIFTS - COUNTER BALANCE ELECTRIC USED - SALE

Date Listed14 Jul 2025Serial Number61918Machine Hours4740

Power Type Battery Electric
Lift Capacity 1,500 kg(3,307 lb)
Mast Type Duplex (2 Stage)
Maximum Lift Height 3,000 mm(118 in)
Tyre Type Pneumatic