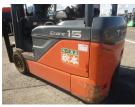

## Toyota 8FBE15 2020

Yokohama, Japan

## onQ-65288

FORKLIFTS - COUNTER BALANCE ELECTRIC USED - SALE

Date Listed14 Jul 2025Serial Number61918Machine Hours4740

Power Type Battery Electric
Lift Capacity 1,500 kg(3,307 lb)
Mast Type Duplex (2 Stage)
Maximum Lift Height 3,000 mm(118 in)
Tyre Type Pneumatic