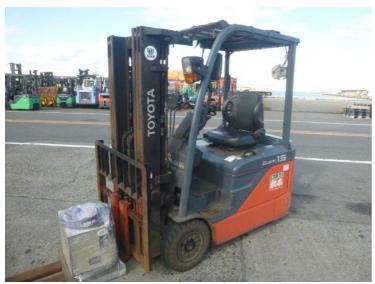

## Toyota 8FBE15 2020

Yokohama, Japan

## onQ-65288

FORKLIFTS - COUNTER BALANCE ELECTRIC USED - SALE

Date Listed14 Jul 2025Serial Number61918Machine Hours4740

Power Type Battery Electric
Lift Capacity 1,500 kg(3,307 lb)
Mast Type Duplex (2 Stage)
Maximum Lift Height 3,000 mm(118 in)
Tyre Type Pneumatic