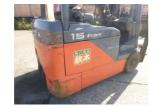

## Toyota 8FBE15 2020

Yokohama, Japan

## onQ-65288

FORKLIFTS - COUNTER BALANCE ELECTRIC USED - SALE

Date Listed14 Jul 2025Serial Number61918Machine Hours4740

Power Type Battery Electric
Lift Capacity 1,500 kg(3,307 lb)
Mast Type Duplex (2 Stage)
Maximum Lift Height 3,000 mm(118 in)
Tyre Type Pneumatic