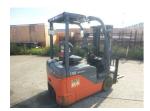

## Toyota 8FBE15 2020

Yokohama, Japan

## onQ-65288

FORKLIFTS - COUNTER BALANCE ELECTRIC USED - SALE

Date Listed14 Jul 2025Serial Number61918Machine Hours4740

Power Type Battery Electric
Lift Capacity 1,500 kg(3,307 lb)
Mast Type Duplex (2 Stage)
Maximum Lift Height 3,000 mm(118 in)
Tyre Type Pneumatic