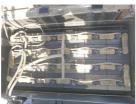

## onQ-65288

FORKLIFTS - COUNTER BALANCE ELECTRIC USED - SALE

Date Listed14 Jul 2025Serial Number61918Machine Hours4740

Power Type Battery Electric
Lift Capacity 1,500 kg(3,307 lb)
Mast Type Duplex (2 Stage)
Maximum Lift Height 3,000 mm(118 in)
Tyre Type Pneumatic