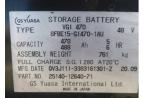

## onQ-65288

FORKLIFTS - COUNTER BALANCE ELECTRIC USED - SALE

Date Listed14 Jul 2025Serial Number61918Machine Hours4740

Power Type Battery Electric
Lift Capacity 1,500 kg(3,307 lb)
Mast Type Duplex (2 Stage)
Maximum Lift Height 3,000 mm(118 in)
Tyre Type Pneumatic